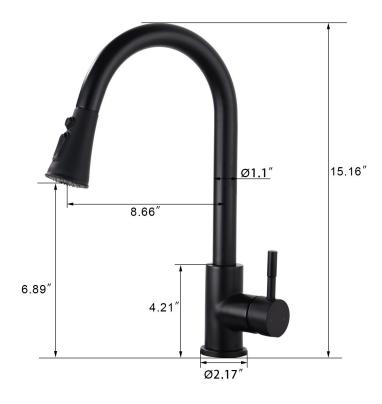

#### **FEATURES**

Height: 15.16"

Height To Spout: 6.89" Spout Reach: 8.66" Swivel Spout: Yes

Base Plate Length: 2.17" Deck Plate Length:9.64" Deck Plate Width:2.36"

Maximum Flow Rate: 1.8 gpm (Gallons Per Minute)