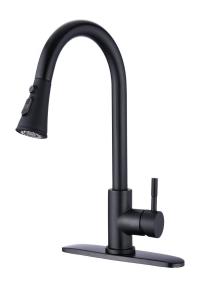

### **FEATURES**

Installation Type: Single-hole

Faucet Holes: 1 or 3

Hand Sprayer Material: Abs Material: Stainless Steel Faucet Centers: Single-hole

Handle Type: Lever Features: Pull-down

Design: Modern

Faucet Material: Stainless Steel Hot and Cold Indicators: Yes

Drain Included: No

Deck Plate Included: Yes