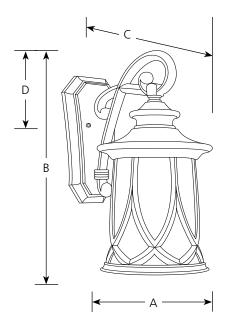

Incandescent **Outdoor** 

Type \_\_\_\_\_

|                | Finish         |            |                     |        |    |       |
|----------------|----------------|------------|---------------------|--------|----|-------|
| Catalog<br>No. | Aged<br>Copper | Lamping    | Dimensions (Inches) |        |    |       |
|                |                |            | Α                   | В      | C  | D     |
|                |                | 1 (m) 100w | 10-1/2              | 19-3/4 | 14 | 5-7/8 |