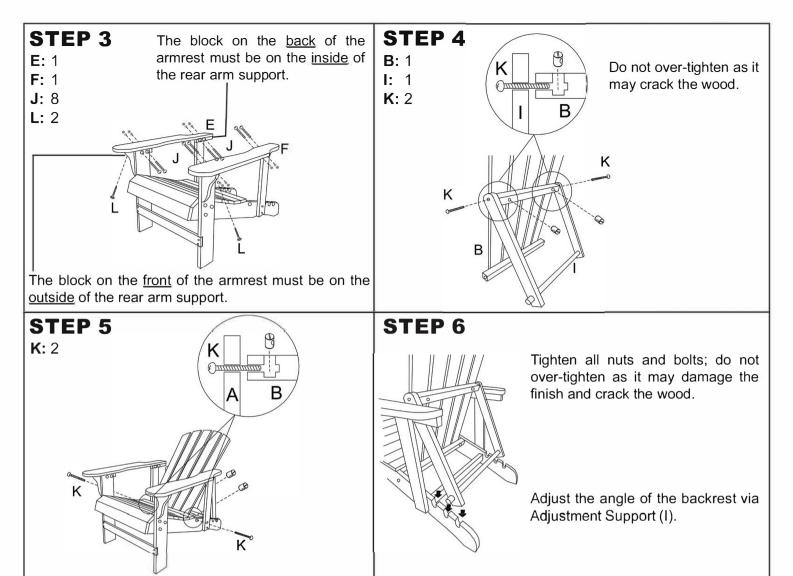

## WOODEN ADIRONDACK CHAIR WITH ADJUSTABLE BACKREST

Read all assembly and care instructions carefully before using this product. Save this manual for future reference.

Assemble components on a soft, clean surface to avoid scratching or damaging the finish.