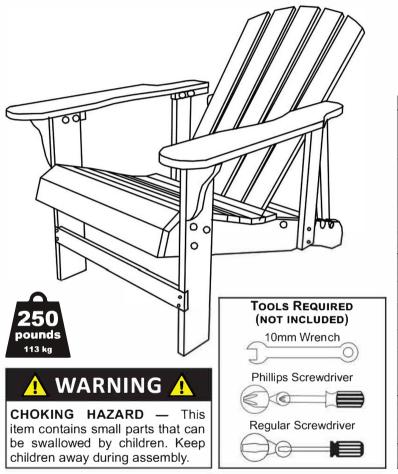

| No. | =                      | PARTS                         | QTY. |
|-----|------------------------|-------------------------------|------|
| А   | 0 0 0 0                | Seat                          | 1    |
| В   |                        | Backrest                      | 1    |
| С   | 0000                   | Right Leg                     | 1    |
| D   |                        | Left Leg                      | 1    |
| Е   |                        | Right Armrest                 | 1    |
| F   |                        | Left Armrest                  | 1    |
| G   |                        | Front Support Beam            | 1    |
| Н   | € <del>. 3</del>       | Rear Arm Support              | 2    |
| ı   |                        | Adjustment Support            | 1    |
| J   | ()mmmm 0 0             | 50mm Bolt Set                 | 18   |
| к   | <b>O</b> mmmm <b>0</b> | 50mm Bolt Set with Barrel Nut | 4    |
| L   | Dun                    | Screw                         | 6    |