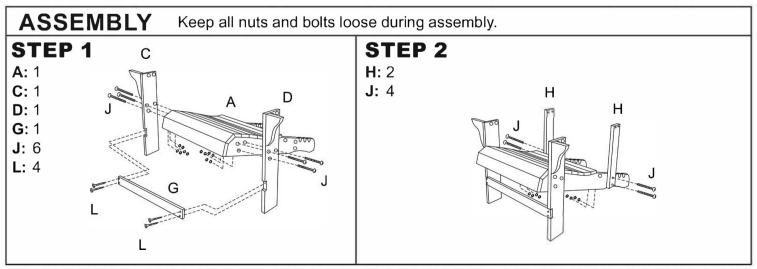

## WOODEN ADIRONDACK CHAIR WITH ADJUSTABLE BACKREST

Read all assembly and care instructions carefully before using this product. Save this manual for future reference.

Assemble components on a soft, clean surface to avoid scratching or damaging the finish.