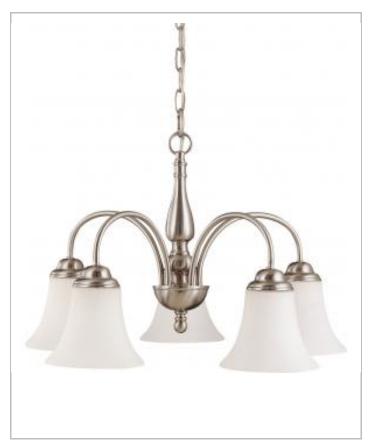

## General

| Finish                    | Brushed Nickel |
|---------------------------|----------------|
| Style                     | Transitional   |
| Number of Lamps           | 5              |
| Height (in.)              | 15.75          |
| Width (in.)               | 22.00          |
| Indoor or Outdoor Fixture | Indoor         |

| Specifications    |               |
|-------------------|---------------|
| Base              | Medium        |
| Bulb Type         | Incandescent  |
| Max Wattage       | 60            |
| Voltage           | 120V          |
| Bulb Included     | No            |
| Glass Description | Satin White   |
| Weight (lb.)      | 10.59         |
| Fixture Type      | Chandelier    |
| Fixture Material  | Glass / Steel |