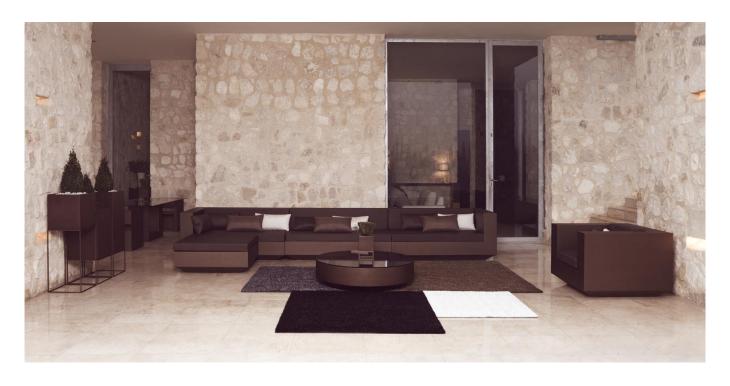

## By Ramon Esteve

This extensive outdoor furniture and plantpot collection aims to offer the comfort and the quality of interior furniture without losing it's original qualities. VELA is a modulate system with an elementary prismatic geometry that bases its singularity in the balance of its proportions. The elements can combine among themselves to integrate into any space. Their precise volumes create the illusion of hovering some centimetres off the floor, and when they are illuminated they are transformed into floating architectures.