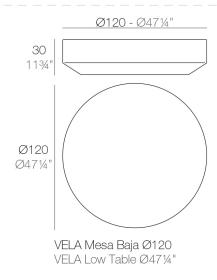

# **VELA COFFEE TABLE Ø120**

### **Description**

Made of polyethylene resin by rotational moulding.100% Recyclable. Item suitable for indoor and outdoor use. Available in different finishes.

### Weight

18.05 Kg