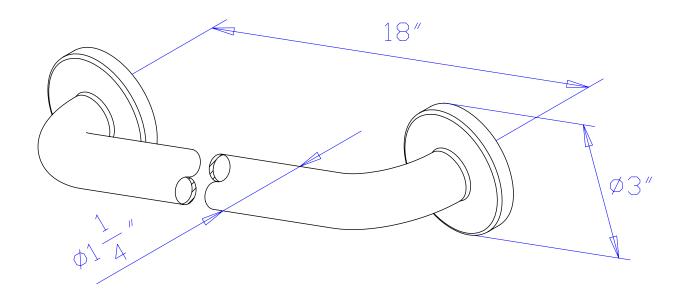

## MODEL#:**EGB1418CS**PRODUCT SPECIFICATION SHEET

**DESCRIPTION:** 

Decorative Grab Bar, 1-1/4" OD, 18" Length

WATER FLOW RATE (If applicable):

Not Applicable

**AVAILABLE FINISHES:** 

Satin Nickel

CARTRIDGES (If applicable):

## MODEL SHOWN: EGB1418CS

**Note:** Photo above and Drawing below shows overall style of the product, handle styles may be different to the product model number this specification sheet is refering to