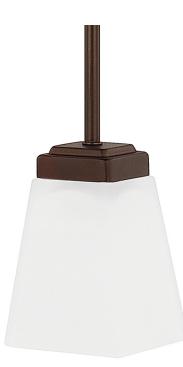

# **1 LIGHT PENDANT**

Bronze

Available Finishes: Brushed Nickel (BN), Bronze (BZ), Polished Nickel (PN)

# DIMENSIONS

Dimensions: 5"W x 6"H Fixture Body Height: 6" Product Weight: 2.5 lbs. Max. Hanging Height: 51.25" Min. Hanging Height: 13" 6" Chain; 72" Wire Canopy: 5"W x 0.75"H

# **GLASS DESCRIPTION**

Soft White Glass Glass Dimensions: 4"W X 5"H