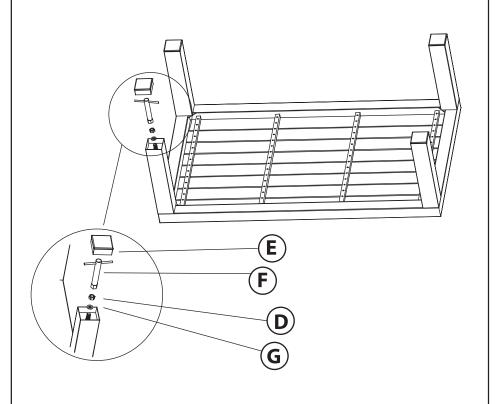

#### Step 1.

**LEG ATTACHMENT** - With the table top (A) upside down, screw the bolts (C) into the four corners. Attach the four legs (B) over the bolts for a secure fit.

Step 2.

**FOOT ATTACHMENT** - Attach the washer and nut (G+D) over the exposed end of the bolt, using the wrench (F). Once tightened, place the feet (E) over the leg for a secure fit.