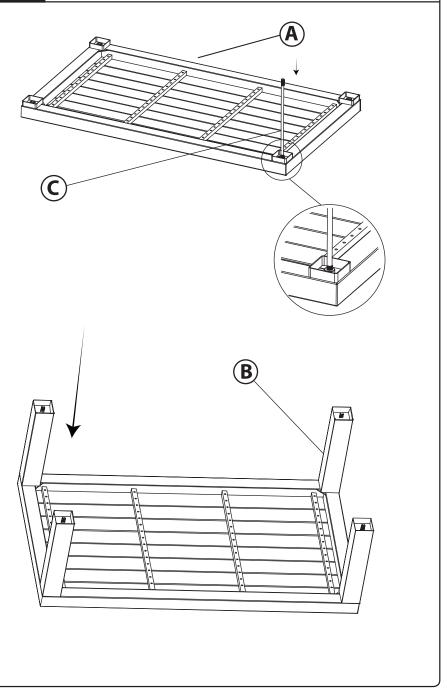

#### Step 1.

**LEG ATTACHMENT** - With the table top (A) upside down, screw the bolts (C) into the four corners. Attach the four legs (B) over the bolts for a secure fit.

Step 2.

**FOOT ATTACHMENT** - Attach the washer and nut (G+D) over the exposed end of the bolt, using the wrench (F). Once tightened, place the feet (E) over the leg for a secure fit.