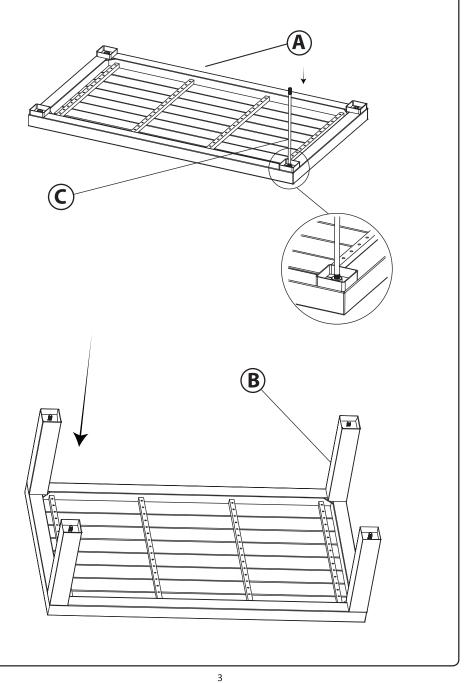

#### Step 1.

**LEG ATTACHMENT** - With the table top (A) upside down, screw the bolts (C) into the four corners. Attach the four legs (B) over the bolts for a secure fit.

Step 2.

**FOOT ATTACHMENT** - Attach the washer and nut (G+D) over the exposed end of the bolt, using the wrench (F). Once tightened, place the feet (E) over the leg for a secure fit.