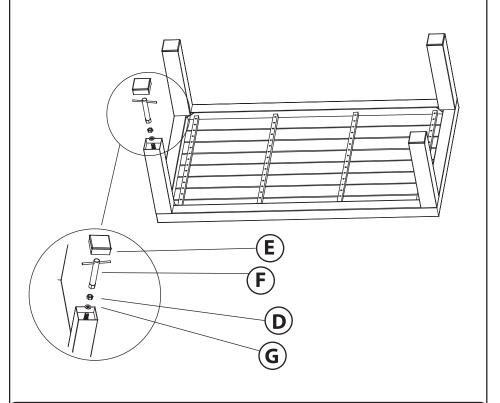

#### Step 1.

**LEG ATTACHMENT** - With the table top (A) upside down, screw the bolts (C) into the four corners. Attach the four legs (B) over the bolts for a secure fit.

Step 2.

**FOOT ATTACHMENT** - Attach the washer and nut (G+D) over the exposed end of the bolt, using the wrench (F). Once tightened, place the feet (E) over the leg for a secure fit.