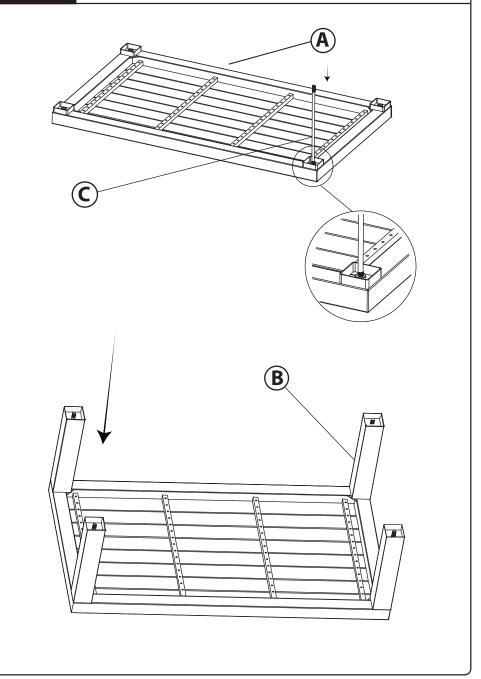

#### Step 1.

**LEG ATTACHMENT** - With the table top (A) upside down, screw the bolts (C) into the four corners. Attach the four legs (B) over the bolts for a secure fit.

Step 2.

**FOOT ATTACHMENT** - Attach the washer and nut (G+D) over the exposed end of the bolt, using the wrench (F). Once tightened, place the feet (E) over the leg for a secure fit.