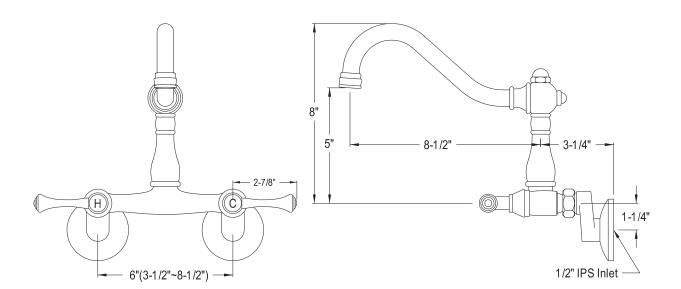

## MODEL#:**ES3221PL**PRODUCT SPECIFICATION SHEET

## **DESCRIPTION:**

Wall Mount Kit Fct W/Pl Hdl,Cp

**Note:** Please always check with Elements of Design Customer Service for Cartridge Model Number Verification before you order.

**Note:** Photo above and Drawing below shows overall style of the product, handle styles may be different to the product model number this specification sheet is refering to