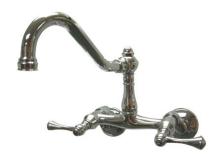

## MODEL#:**ES3221PL**PRODUCT SPECIFICATION SHEET

## **DESCRIPTION:**

Wall Mount Kit Fct W/Pl Hdl,Cp

**Note:** Please always check with Elements of Design Customer Service for Cartridge Model Number Verification before you order.

**Note:** Photo above and Drawing below shows overall style of the product, handle styles may be different to the product model number this specification sheet is refering to