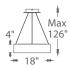

## ORDER NUMBER

|     | Watt  | LED Lumens | Delivered Lumens | Finish           |
|-----|-------|------------|------------------|------------------|
| 18" | 22.5W | 1495       | 940              |                  |
| 32" | 88W   | 6340       | 4435             | Brushed Aluminum |
| 43" | 128W  | 11115      | 7300             |                  |