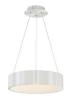

### **PRODUCT DESCRIPTION**

A promenade of light delivered through a self illuminating halo within. A frosted acrylic diffuser conceals the high powered LEDs within the brushed aluminum spun metal shade. This Drum Pendant is suspended on three thin low profile cables without the need for an additional power cord, lending to a simple and minimalistic design. Adjustable to different lengths through a push-pin locking mechanism at the canopy.

### **SPECIFICATIONS**

Construction: Die cast Aluminum and Frosted Acrylic Diffuser

Light Source: High output LED.

Finish: Brushed Aluminum

**Standards:** ETL & cETL damp location listed. CEC Title 24 Compliant.