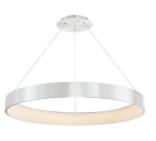

### **PRODUCT DESCRIPTION**

A promenade of light delivered through a self illuminating halo within. A frosted acrylic diffuser conceals the high powered LEDs within the brushed aluminum spun metal shade. This Drum Pendant is suspended on three thin low profile cables without the need for an additional power cord, lending to a simple and minimalistic design. Adjustable to different lengths through a push-pin locking mechanism at the canopy.

### **SPECIFICATIONS**

Construction: Die cast Aluminum and Frosted Acrylic Diffuser

Light Source: High output LED.

Finish: Brushed Aluminum

**Standards:** ETL & cETL damp location listed. CEC Title 24 Compliant.