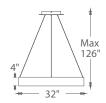

## ORDER NUMBER

|     | Watt  | LED Lumens | Delivered Lumens | Finish           |
|-----|-------|------------|------------------|------------------|
| 18" | 22.5W | 1495       | 940              |                  |
| 32" | 88W   | 6340       | 4435             | Brushed Aluminum |
| 43" | 128W  | 11115      | 7300             |                  |