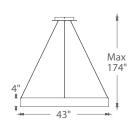

## ORDER NUMBER

|     | Watt  | LED Lumens | Delivered Lumens | Finish           |
|-----|-------|------------|------------------|------------------|
| 18" | 22.5W | 1495       | 940              |                  |
| 32" | 88W   | 6340       | 4435             | Brushed Aluminum |
| 43" | 128W  | 11115      | 7300             |                  |