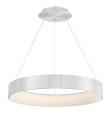

### **PRODUCT DESCRIPTION**

A promenade of light delivered through a self illuminating halo within. A frosted acrylic diffuser conceals the high powered LEDs within the brushed aluminum spun metal shade. This Drum Pendant is suspended on three thin low profile cables without the need for an additional power cord, lending to a simple and minimalistic design. Adjustable to different lengths through a push-pin locking mechanism at the canopy.

### **SPECIFICATIONS**

Construction: Die cast Aluminum and Frosted Acrylic Diffuser

Light Source: High output LED.

Finish: Brushed Aluminum

**Standards:** ETL & cETL damp location listed. CEC Title 24 Compliant.