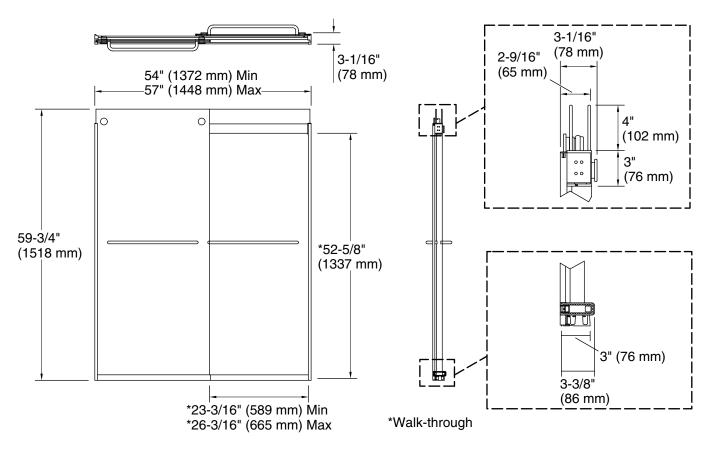

## **Technical Information**

| All product | dimensions are nominal. |
|-------------|-------------------------|
|-------------|-------------------------|

| Installation type:<br>Opening style: | For bath installation<br>Sliding/Bypass |
|--------------------------------------|-----------------------------------------|
| Opening Width -<br>Min:              | 54" (1372 mm)                           |
| Opening Width -<br>Max:              | 57" (1448 mm)                           |
| Walk-through - Min:                  | 23-3/16" (589 mm)                       |
| Walk-through - Max:                  | 26-3/16" (665 mm)                       |
| Base-To-Wall<br>Radius – Max:        | 1/2" (13 mm)                            |
| Glass thickness:                     | 1/4" (6 mm)                             |
| Glass coating:                       | CleanCoat®                              |