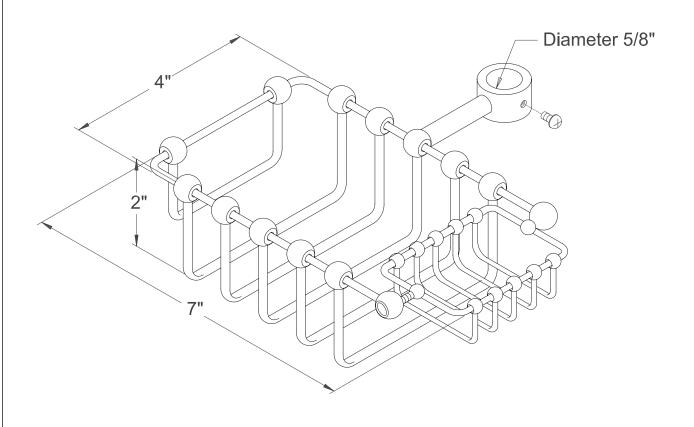

## **DESCRIPTION:**

7" Soap Basket, Cp

**Note:** Please always check with Elements of Design Customer Service for Cartridge Model Number Verification before you order.

**Note:** Photo above and Drawing below shows overall style of the product, handle styles may be different to the product model number this specification sheet is refering to