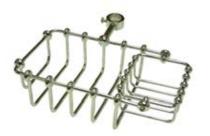

## **DESCRIPTION:**

7" Soap Basket, Cp

**Note:** Please always check with Elements of Design Customer Service for Cartridge Model Number Verification before you order.

**Note:** Photo above and Drawing below shows overall style of the product, handle styles may be different to the product model number this specification sheet is refering to