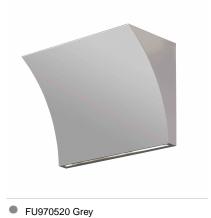

## Pochette LED Up/Down, Grey - Specification Sheet by Rodolfo Dordoni, 2003

Mounting Wall

Lamp (Bulb) Description LED 20W 1707lm (up) + LED 1.5W 37lm (down) 2700K CRI90

Environment Indoor - Dry Location

Dimming 0-10V (120Vac or 277Vac) or ELV (120Vac Only) or Triac (120Vac Only)

Finish Gre

Technical and Product Description POCHETTE wall light providing indirect and direct light. Pressure die-cast

Zamak alloy, matte gray, white or chrome-plated finish. Molded steel, galvanized white back plate contains the wall attachment system as well as the electrical

#### Physical

Construction Material Zamak (zinc alloy)

Weight 3.5 lbs