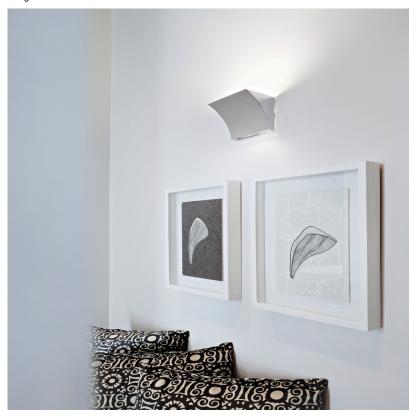

# Pochette LED Up/Down, White - Specification Sheet by Rodolfo Dordoni, 2003

Mounting Wall

Lamp (Bulb) Description LED 20W 1707lm (up) + LED 1.5W 37lm (down) 2700K CRI90

Environment Indoor - Dry Location

Dimming 0-10V (120Vac or 277Vac) or ELV (120Vac Only) or Triac (120Vac Only)

Finish White

Technical and Product Description POCHETTE wall light providing indirect and direct light. Pressure die-cast

Zamak alloy, matte gray, white or chrome-plated finish. Molded steel, galvanized white back plate contains the wall attachment system as well as the electrical

devices