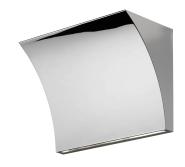

### Pochette LED Up/Down, Chrome - Specification Sheet by Rodolfo Dordoni, 2003

Mounting Wall

Lamp (Bulb) Description LED 20W 1707lm (up) + LED 1.5W 37lm (down) 2700K CRI90

Environment Indoor - Dry Location

Dimming 0-10V (120Vac or 277Vac) or ELV (120Vac Only) or Triac (120Vac Only)

Finish Chrome

Technical and Product Description POCHETTE wall light providing indirect and direct light. Pressure die-cast

Zamak alloy, matte gray, white or chrome-plated finish. Molded steel, galvanized white back plate contains the wall attachment system as well as the electrical

devices