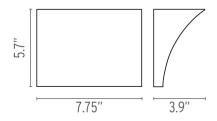

### FLOS

### Pochette LED Up/Down, Chrome - Specification Sheet by Rodolfo Dordoni, 2003

Mounting Wall

Lamp (Bulb) Description LED 20W 1707lm (up) + LED 1.5W 37lm (down) 2700K CRI90

Environment Indoor - Dry Location

Dimming 0-10V (120Vac or 277Vac) or ELV (120Vac Only) or Triac (120Vac Only)

Finish Chrome

Technical and Product Description POCHETTE wall light providing indirect and direct light. Pressure die-cast

Zamak alloy, matte gray, white or chrome-plated finish. Molded steel, galvanized white back plate contains the wall attachment system as well as the electrical

devices

#### **Electrical**

IP Rating IP20

#### Physical

Construction Material Zamak (zinc alloy)

Weight 3.5 lbs





● FU970557 Chrome

#### **Dimensional Image**



Certifications





## Pochette LED Up/Down, Grey - Specification Sheet by Rodolfo Dordoni, 2003

Mounting Wall

Lamp (Bulb) Description LED 20W 1707lm (up) + LED 1.5W 37lm (down) 2700K CRI90

Environment Indoor - Dry Location

Dimming 0-10V (120Vac or 277Vac) or ELV (120Vac Only) or Triac (120Vac Only)

Finish Gre

Technical and Product Description POCHETTE wall light providing indirect and direct light. Pressure die-cast

Zamak alloy, matte gray, white or chrome-plated finish. Molded steel, galvanized white back plate contains the wall attachment system as well as the electrical

devices

#### **Electrical**

IP Rating IP20

#### Physical

Construction Material Zamak (zinc alloy)

Weight 3.5 lbs





#### **Dimensional Image**



#### Certifications





# Pochette LED Up/Down, White -