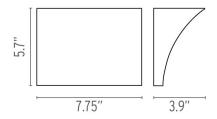

#### **Dimensional Image**



#### Certifications





# Pochette LED Up/Down, White - Specification Sheet by Rodolfo Dordoni, 2003

Mounting Wall

Lamp (Bulb) Description LED 20W 1707lm (up) + LED 1.5W 37lm (down) 2700K CRI90

Environment Indoor - Dry Location

Dimming 0-10V (120Vac or 277Vac) or ELV (120Vac Only) or Triac (120Vac Only)

Finish White

Technical and Product Description POCHETTE wall light providing indirect and direct light. Pressure die-cast

Zamak alloy, matte gray, white or chrome-plated finish. Molded steel, galvanized white back plate contains the wall attachment system as well as the electrical

devices

#### **Electrical**

IP Rating IP20

#### Physical

Construction Material Zamak (zinc alloy)

Weight 3.5 lbs





O FU970509 White

#### **Dimensional Image**



#### Certifications