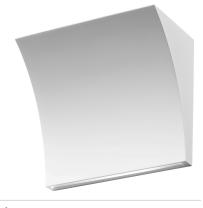

ion Material Zamak (zinc alloy)

Weight 3.5 lbs





#### **Dimensional Image**



#### Certifications





# Pochette LED Up/Down, White - Specification Sheet by Rodolfo Dordoni, 2003

Mounting Wall

Lamp (Bulb) Description LED 20W 1707lm (up) + LED 1.5W 37lm (down) 2700K CRI90

Environment Indoor - Dry Location

Dimming 0-10V (120Vac or 277Vac) or ELV (120Vac Only) or Triac (120Vac Only)

Finish White

Technical and Product Description POCHETTE wall light providing indirect and direct light. Pressure die-cast

Zamak alloy, matte gray, white or chrome-plated finish. Molded steel, galvanized white back plate contains the wall attachment system as well as the electrical

devices

#### **Electrical**

IP Rating IP20

#### Physical

Construction Material Zamak (zinc alloy)

Weight 3.5 lbs





O FU970509 White

#### **Dimensional Image**



#### Certifications