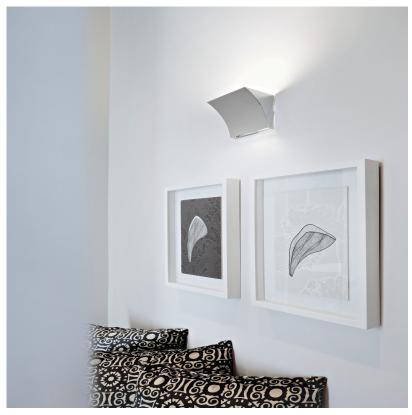

# Pochette LED Up/Down, White - Specification Sheet by Rodolfo Dordoni, 2003

Mounting Wall

Lamp (Bulb) Description LED 20W 1707lm (up) + LED 1.5W 37lm (down) 2700K CRI90

Environment Indoor - Dry Location

Dimming 0-10V (120Vac or 277Vac) or ELV (120Vac Only) or Triac (120Vac Only)

Finish White

Technical and Product Description POCHETTE wall light providing indirect and direct light. Pressure die-cast

Zamak alloy, matte gray, white or chrome-plated finish. Molded steel, galvanized white back plate contains the wall attachment system as well as the electrical