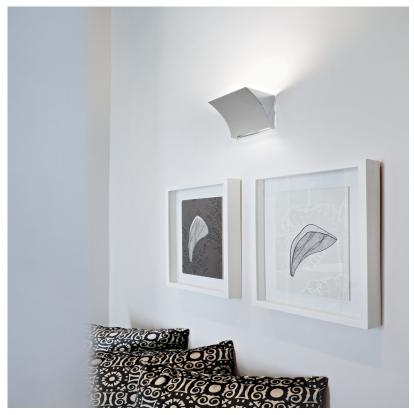

# Pochette LED Up/Down, White - Specification Sheet by Rodolfo Dordoni, 2003

Mounting Wall

Lamp (Bulb) Description LED 20W 1707lm (up) + LED 1.5W 37lm (down) 2700K CRI90

Environment Indoor - Dry Location

Dimming 0-10V (120Vac or 277Vac) or ELV (120Vac Only) or Triac (120Vac Only)

Finish White

Technical and Product Description POCHETTE wall light providing indirect and direct light. Pressure die-cast

Zamak alloy, matte gray, white or chrome-plated finish. Molded steel, galvanized white back plate contains the wall attachment system as well as the electrical

#### Physical

Construction Material Zamak (zinc alloy)

Weight 3.5 lbs

O FU970509 White