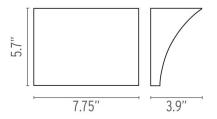

5 lbs





● FU970557 Chrome

#### **Dimensional Image**



Certifications





## Pochette LED Up/Down, Grey - Specification Sheet by Rodolfo Dordoni, 2003

Mounting Wall

Lamp (Bulb) Description LED 20W 1707lm (up) + LED 1.5W 37lm (down) 2700K CRI90

Environment Indoor - Dry Location

Dimming 0-10V (120Vac or 277Vac) or ELV (120Vac Only) or Triac (120Vac Only)

Finish Gre

Technical and Product Description POCHETTE wall light providing indirect and direct light. Pressure die-cast

Zamak alloy, matte gray, white or chrome-plated finish. Molded steel, galvanized white back plate contains the wall attachment system as well as the electrical

devices

#### **Electrical**

IP Rating IP20

#### Physical

Construction Material Zamak (zinc alloy)

Weight 3.5 lbs





#### **Dimensional Image**



#### Certifications





# Pochette LED Up/Down, White - Specification Sheet by Rodolfo Dordoni, 2003

Mounting Wall

Lamp (Bulb) Description LED 20W 1707lm (up) + LED 1.5W 37lm (down) 2700K CRI90

Environment Indoor - Dry Location

Dimming 0-10V (120Vac or 277Vac) or ELV (120Vac Only) or Triac (120Vac Only)

Finish White

Technical and Product Description POCHETTE wall light providing indirect and direct light. Pressure die-cast

Zamak alloy, matte gray, white or chrome-plated finish. Molded steel, galvanized white back plate contains the wall attachment system as well as the electrical

devices

#### **Electrical**

IP Rating IP20

#### Physical

Construction Material Zamak (zinc alloy)

Weight 3.5 lbs





O FU970509 White

#### **Dimensional Image**



#### Certifications