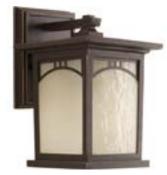

DATE: TYPE:

NAME:

PROJECT:

Incandescent

One-light small wall lantern with geometric details and textured art glass.

Category: Outdoor Finish: Antique Bronze (powdercoat) Construction: Aluminum construction Glass: Umber Textured Art glass panels

Width: 6" Height: 9-3/16" Depth: 6-7/8" H/CTR: 3-1/2"

Glass: top 4-1/16" W., bottom 3-11/16" W. Height: 6-1/4"

| MOUNTING                                                                                                                                                          | ELECTRICAL                               | LAMPING                                       | ADDITIONAL INFORMATION                                                                                                                                       |
|-------------------------------------------------------------------------------------------------------------------------------------------------------------------|------------------------------------------|-----------------------------------------------|--------------------------------------------------------------------------------------------------------------------------------------------------------------|
| Wall mounted<br>Mounting swivel strap for outlet<br>box included<br>Back plate covers a standard 4"<br>hexagonal recessed outlet box<br>4-1/2" W., 5-7/8", 13/16" | Pre-wired<br>6" of wire supplied<br>120V | Quantity: 1<br>100W Medium Base<br>E26 socket | cCSAus Wet location listed<br>1 year warranty<br>Companion Chain hung lantern,<br>Close-to-ceiling, Post top lantern,<br>Wall lantern fixtures are available |