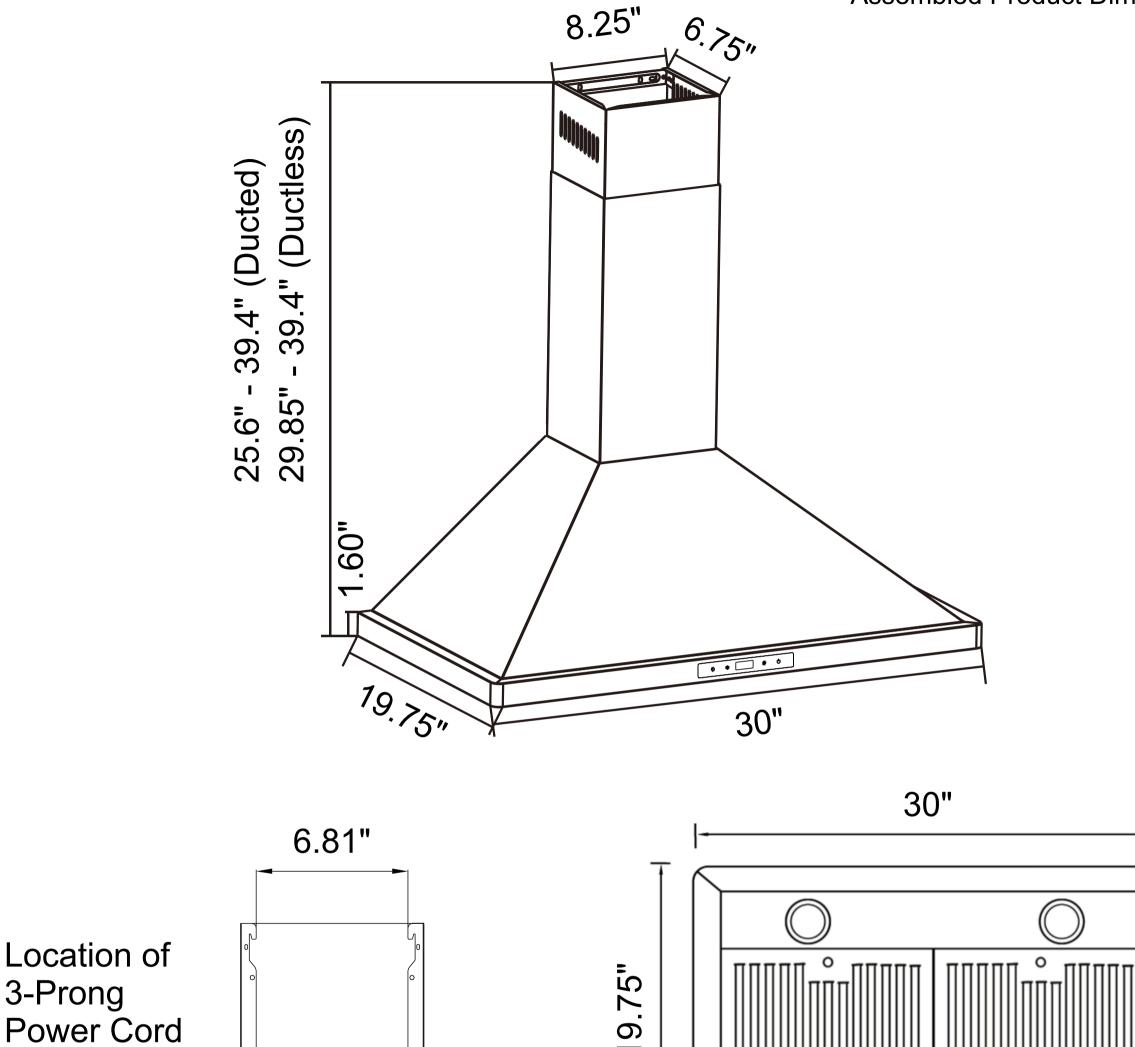

ffle Filters |  | Wattage                | 180W                                                                            |
|  | Material      | Stainless Steel                   |  | Included<br>Components | Bulb(s), Damper, Exhaust Vent,<br>Fan Hardware, Installation Kit,<br>Power Cord |
|  | Air Flow      | 380 CFM                           |  |                        |                                                                                 |
|  | Noise Level   | 65dB (Max)                        |  |                        |                                                                                 |



FOR MORE INFORMATION, PLEASE VISIT: WWW.COSMOAPPLIANCES.COM

# **RANGE HOOD**

#### **MODEL#** COS-63175S

3-Prong

### DIMENSIONS

#### **Assembled Product Dimensions**