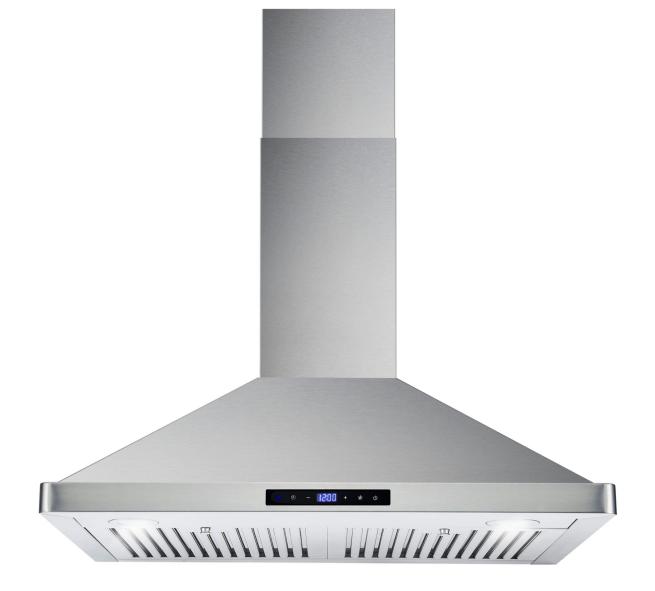

20-GAUGE, 430 GRADE STAINLESS STEEL

**SEE PAGE 2 FOR DIMENSIONS** 

The perfect piece for any contemporary kitchen, Cosmo's COS-63175S Range Hood is powered by 380 CFM of suction, front LED lights and ARC-FLOW® Permanent Filters.