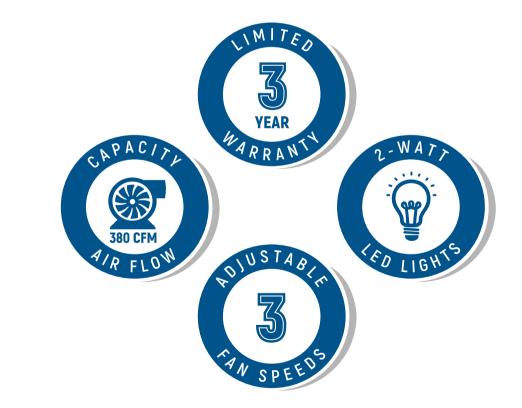

### **FEATURES**

DESIGNED FOR WALL MOUNTING

**3 FAN SPEEDS** 

380 CFM AIRFLOW CAPACITY

SOFT TOUCH CONTROLS WITH LCD DISPLAY

ARC-FLOW® PERMANENT FILTERS

2 FRONT LED LIGHTS

65 dB. FOR QUIET OPERATION

20-GAUGE, 430 GRADE STAINLESS STEEL

**SEE PAGE 2 FOR DIMENSIONS** 

The perfect piece for any contemporary kitchen, Cosmo's COS-63175S Range Hood is powered by 380 CFM of suction, front LED lights and ARC-FLOW® Permanent Filters.

|  | Size          | 30 Inch                           |  | Vent Style             | External                                                                        |
|--|---------------|-----------------------------------|--|------------------------|---------------------------------------------------------------------------------|
|  | Mounting Type | Wall Mount                        |  | Lighting               | 2x Front LED                                                                    |
|  | Controls      | Soft Touch with LCD Display       |  | Voltage                | 120V / 60Hz                                                                     |
|  | Filters       | 2x Stainless Steel Baffle Filters |  | Wattage                | 180W                                                                            |
|  | Material      | Stainless Steel                   |  | Included<br>Components | Bulb(s), Damper, Exhaust Vent,<br>Fan Hardware, Installation Kit,<br>Power Cord |
|  | Air Flow      | 380 CFM                           |  |                        |                                                                                 |
|  | Noise Level   | 65dB (Max)                        |  |                        |                                                                                 |