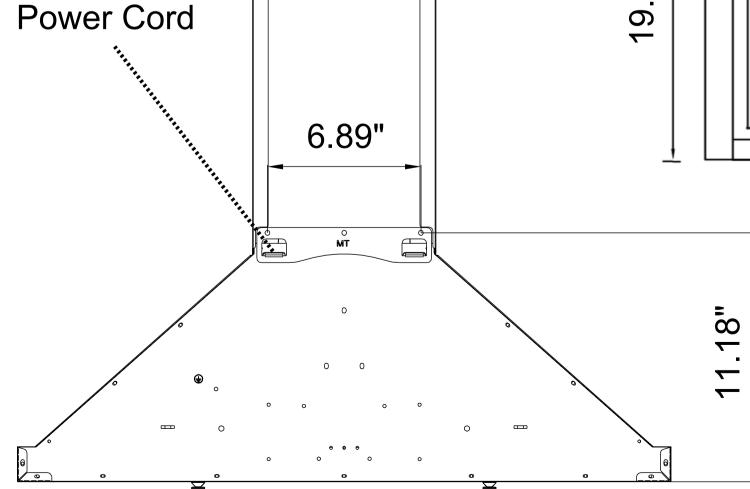

le Filters |  | Wattage                | 180W                                                                            |
|  | Material      | Stainless Steel                   |  | Included<br>Components | Bulb(s), Damper, Exhaust Vent,<br>Fan Hardware, Installation Kit,<br>Power Cord |
|  | Air Flow      | 380 CFM                           |  |                        |                                                                                 |
|  | Noise Level   | 65dB (Max)                        |  |                        |                                                                                 |



FOR MORE INFORMATION, PLEASE VISIT: WWW.COSMOAPPLIANCES.COM

# **RANGE HOOD**

#### **MODEL#** COS-63175S

3-Prong

### DIMENSIONS

#### **Assembled Product Dimensions**