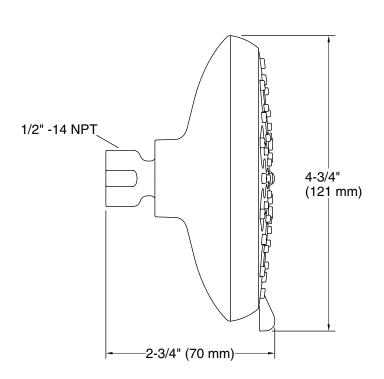

on

Wall-mount.

## **Water Conservation & Rebates**

 This product can help a building earn Water Efficiency points in LEED® Green Building Rating System.

# **Recommended Products/Accessories**

K-23723 Faucet cleaner





# Codes/Standards

ASME A112.18.1/CSA B125.1 DOE - Energy Policy Act 1992 EPA WaterSense® California Energy Commission (CEC)

# KOHLER® Faucet Lifetime Limited Warranty

See website for detailed warranty information.

# **Available Colors/Finishes**

Color tiles intended for reference only.

| Color | Code | Description             |
|-------|------|-------------------------|
|       | CP   | Polished Chrome         |
|       | BN   | Vibrant® Brushed Nickel |
|       | 2BZ  | Oil-Rubbed Bronze       |





# Awaken® B110

Multifunction Showerhead, 1.75 gpm K-72425-G





# **Technical Information**

All product dimensions are nominal.

## **Notes**

Install this product according to the installation instructions.