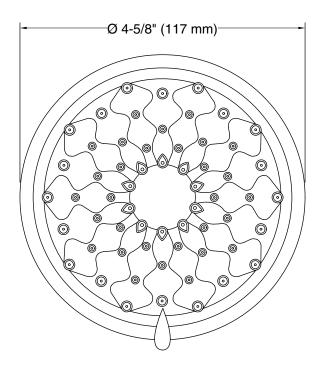

Wall-mount.

## **Water Conservation & Rebates**

 This product can help a building earn Water Efficiency points in LEED® Green Building Rating System.

# **Recommended Products/Accessories**

K-23723 Faucet cleaner





# Codes/Standards

ASME A112.18.1/CSA B125.1 DOE - Energy Policy Act 1992 EPA WaterSense® California Energy Commission (CEC)

# KOHLER® Faucet Lifetime Limited Warranty

See website for detailed warranty information.

# **Available Colors/Finishes**

Color tiles intended for reference only.

| Color | Code | Description             |
|-------|------|-------------------------|
|       | CP   | Polished Chrome         |
|       | BN   | Vibrant® Brushed Nickel |
|       | 2BZ  | Oil-Rubbed Bronze       |





# Awaken® B110

Multifunction Showerhead, 1.75 gpm K-72425-G





# **Technical Information**

All product dimensions are nominal.

## **Notes**

Install this product according to the installation instructions.