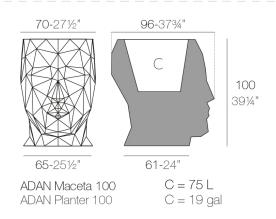

# ADAN PLANTER 70x96x100

### Description

Pot made of polyethylene resin by rotational moulding. 100% Recyclable. Item suitable for indoor and outdoor use. Available in different finishes.