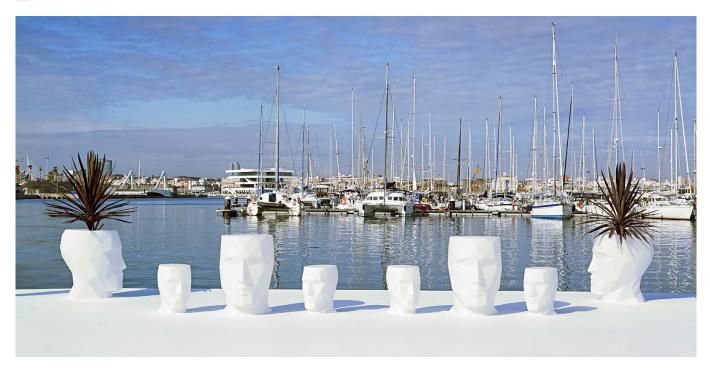

# ADAN PLANTER 70x96x100

## **By Teresa Sapey**

Teresa Sapey surprises us with her creations, this time through the ADAN Collection for Vondom, an item with a lot of personality, and a shape which is faceted, like that of a diamond. More than objects, they are multifunctional architecture pieces, since besides being used as vases they can be used as seats, flower pots, auxiliary tables... They are lifestyle objects that create a stir, fitting in with any style and are made of materials that allow for both outdoor and indoor use.