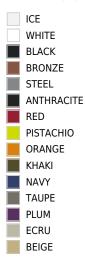

## **FINISHES**

#### Matt Polyethylene

## LACQUERED

Ref. 49074F

Lacquered Polyethylene

ICE