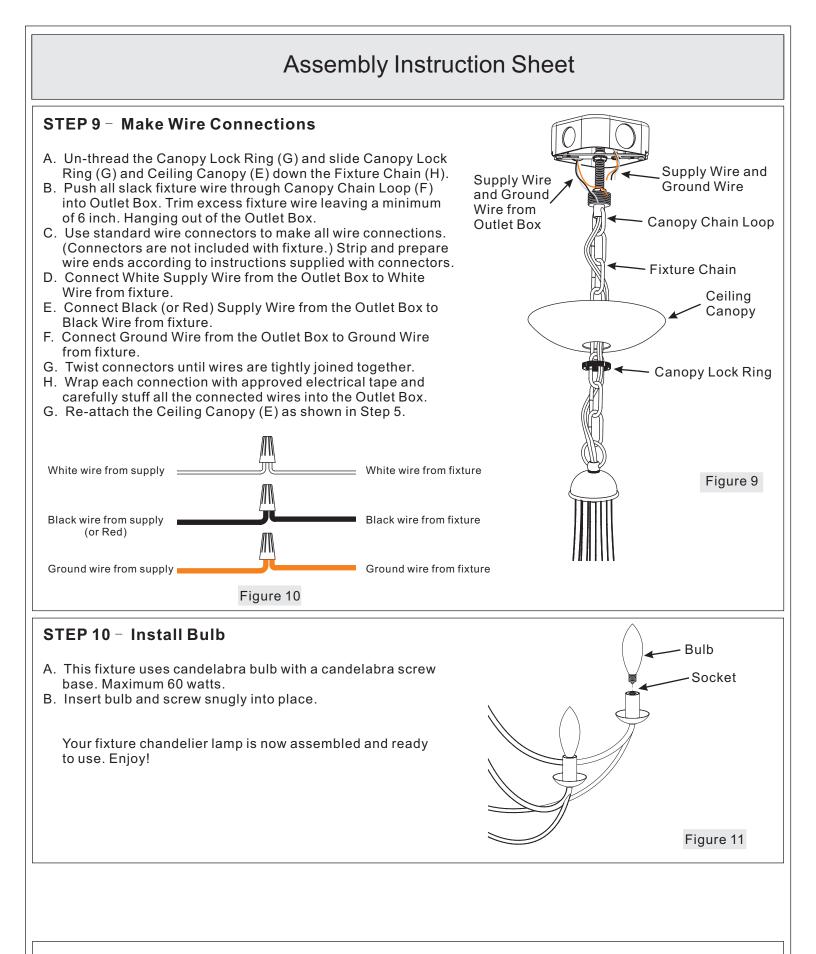

g bulbs. Make sure bulbs are given sufficient time to cool before removal. Do not subject glass parts to any shock while in operation or shattering may result.

| Part | Description       | Quantity |
|------|-------------------|----------|
| А    | Crossbar          | 1 pc.    |
| В    | Nipple            | 1 pc.    |
| С    | Lock Washer       | 2 pcs.   |
| D    | Hex Nut           | 2 pcs.   |
| Е    | Ceiling Canopy    | 1 pc.    |
| F    | Canopy Chain Loop | 1 pc.    |
| G    | Canopy Lock Ring  | 1 pc.    |
| Н    | Fixture Chain     | 1 pc.    |
| 1    | Fixture Loop      | 1 pc.    |
| J    | Fixture Assembly  | 1 pc.    |

Package Contents

## 

Thank you for purchasing our product.

Need assistance with parts or assembly? Call our customer service or visit us on-line.











Thank you for purchasing our product.

Need assistance with parts or assembly? Call our customer service or visit us on-line.