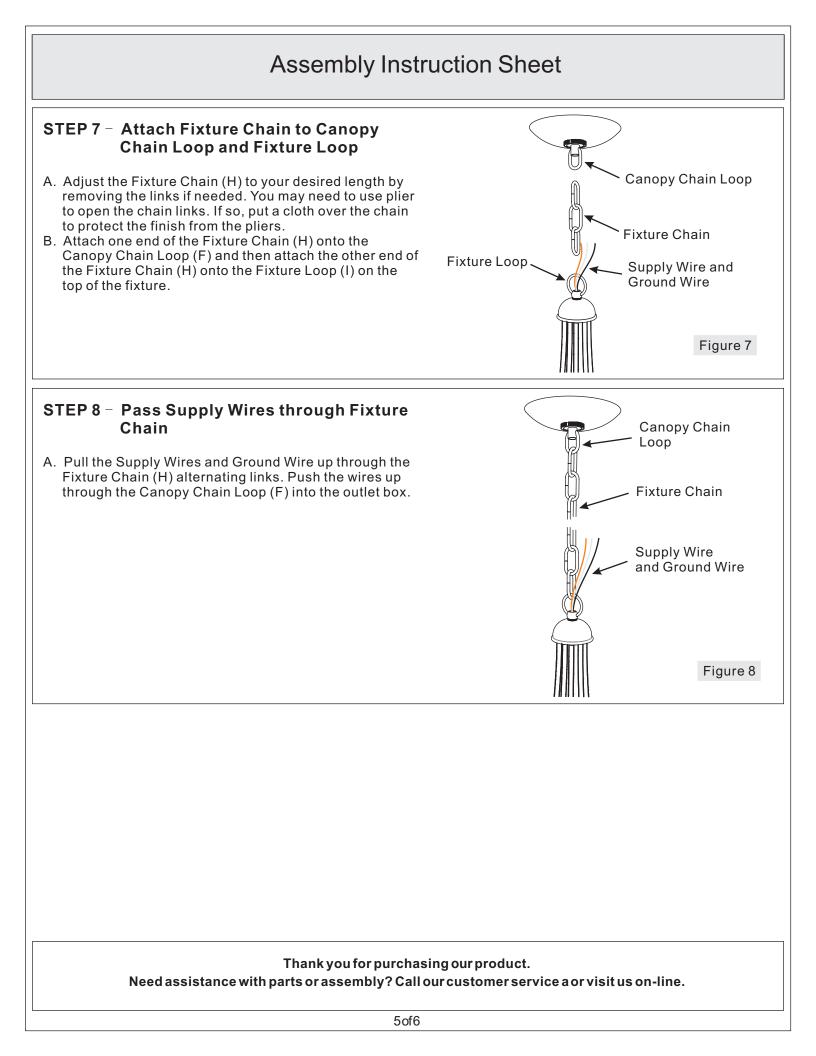

| Part | Description       | Quantity |
|------|-------------------|----------|
| А    | Crossbar          | 1 pc.    |
| В    | Nipple            | 1 pc.    |
| С    | Lock Washer       | 2 pcs.   |
| D    | Hex Nut           | 2 pcs.   |
| Е    | Ceiling Canopy    | 1 pc.    |
| F    | Canopy Chain Loop | 1 pc.    |
| G    | Canopy Lock Ring  | 1 pc.    |
| Н    | Fixture Chain     | 1 pc.    |
| 1    | Fixture Loop      | 1 pc.    |
| J    | Fixture Assembly  | 1 pc.    |