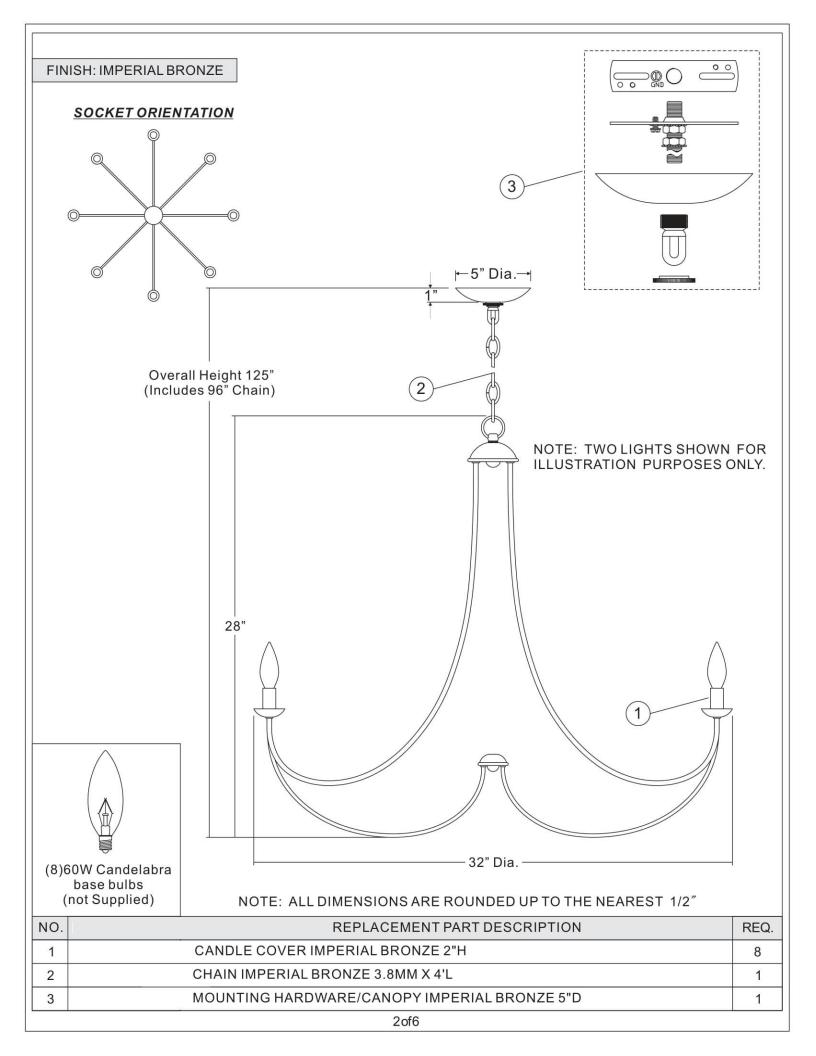

| Part | Description       | Quantity |
|------|-------------------|----------|
| А    | Crossbar          | 1 pc.    |
| В    | Nipple            | 1 pc.    |
| С    | Lock Washer       | 2 pcs.   |
| D    | Hex Nut           | 2 pcs.   |
| Е    | Ceiling Canopy    | 1 pc.    |
| F    | Canopy Chain Loop | 1 pc.    |
| G    | Canopy Lock Ring  | 1 pc.    |
| Н    | Fixture Chain     | 1 pc.    |
| 1    | Fixture Loop      | 1 pc.    |
| J    | Fixture Assembly  | 1 pc.    |

Package Contents