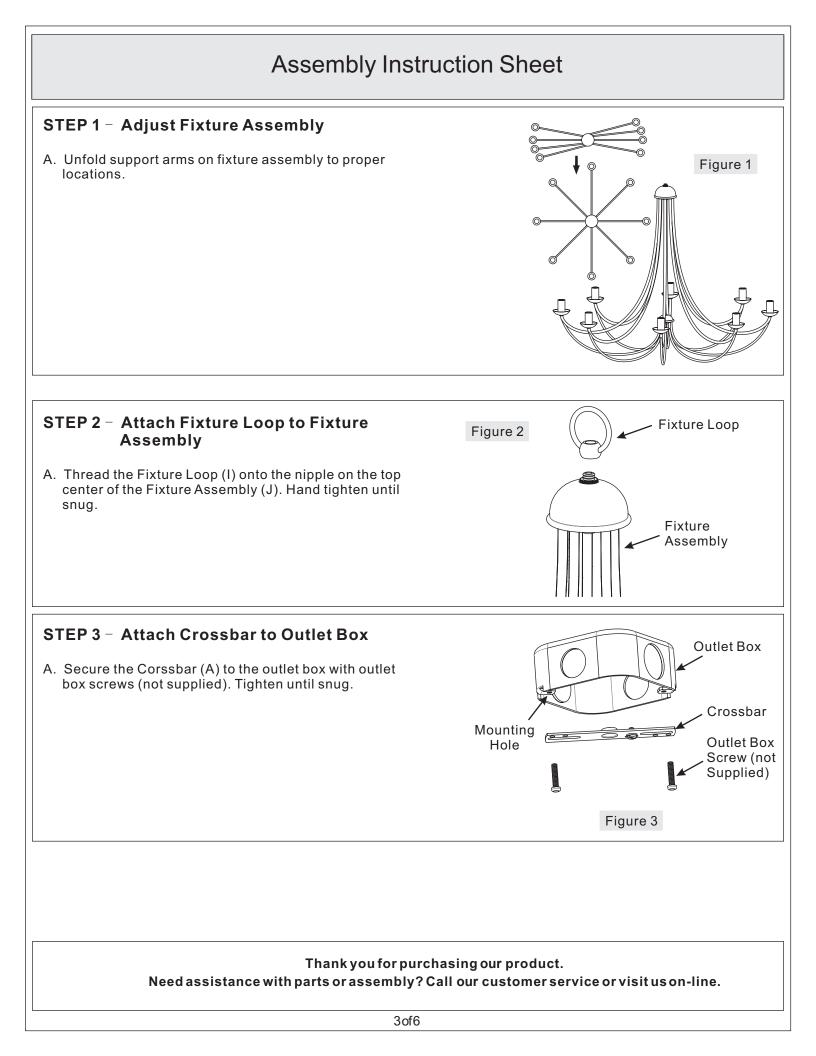

| Part | Description       | Quantity |
|------|-------------------|----------|
| А    | Crossbar          | 1 pc.    |
| В    | Nipple            | 1 pc.    |
| С    | Lock Washer       | 2 pcs.   |
| D    | Hex Nut           | 2 pcs.   |
| Е    | Ceiling Canopy    | 1 pc.    |
| F    | Canopy Chain Loop | 1 pc.    |
| G    | Canopy Lock Ring  | 1 pc.    |
| Н    | Fixture Chain     | 1 pc.    |
| 1    | Fixture Loop      | 1 pc.    |
| J    | Fixture Assembly  | 1 pc.    |