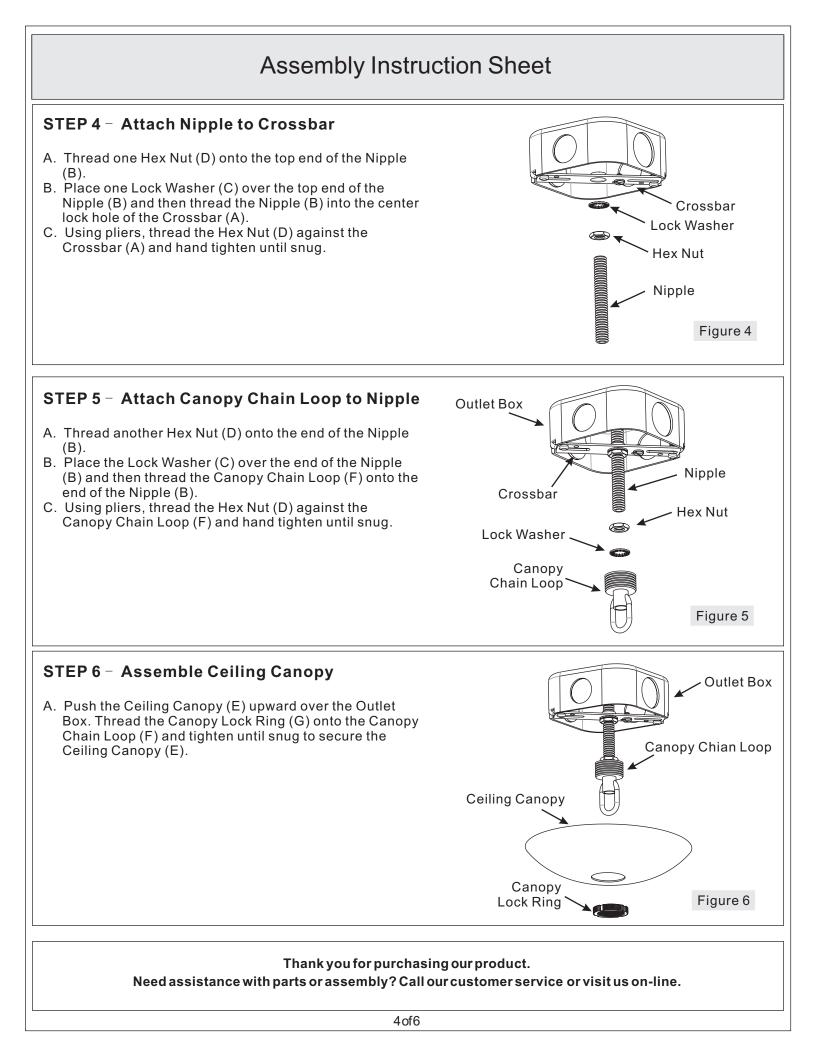

| Part | Description       | Quantity |
|------|-------------------|----------|
| А    | Crossbar          | 1 pc.    |
| В    | Nipple            | 1 pc.    |
| С    | Lock Washer       | 2 pcs.   |
| D    | Hex Nut           | 2 pcs.   |
| Е    | Ceiling Canopy    | 1 pc.    |
| F    | Canopy Chain Loop | 1 pc.    |
| G    | Canopy Lock Ring  | 1 pc.    |
| Н    | Fixture Chain     | 1 pc.    |
| 1    | Fixture Loop      | 1 pc.    |
| J    | Fixture Assembly  | 1 pc.    |