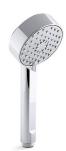

# Awaken® B90 Multifunction Handshower K-72414-G

## **Features**

- Handshower features contemporary design.
- Advanced spray engine provides three spray functions: wide coverage, intense drenching, and targeted spray.
- Wide coverage spray produces an encompassing spray for everyday use.
- Intense drenching spray delivers a forceful spray ideal for rinsing soap from hair.
- Targeted spray is a focused stream for targeting sore muscles or use as a utility spray.
- Thumb tab allows for a smooth transition between sprays.
- Spray nozzles cover full area of sprayhead.
- Combination of balance, weight, grip, and angle makes this handshower comfortable and easy to use.
- MasterClean™ sprayface features an easy-to-clean surface that withstands mineral buildup.
- 1.75 gpm (6.6 lpm) flow rate.