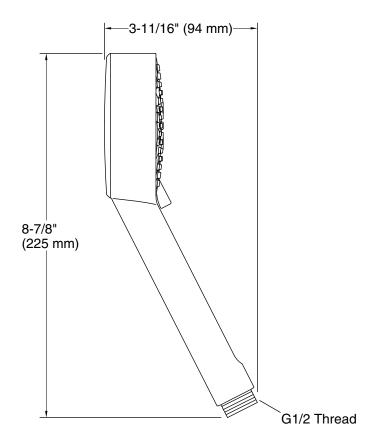

# **Technical Information**

All product dimensions are nominal.

# Handshower:

Rated maximum flow: 1.75 gal/min (6.6 l/min)