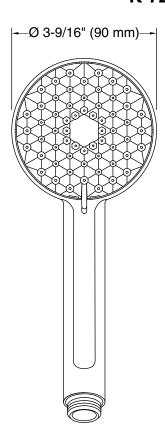

## **Features**

- Handshower features contemporary design.
- Advanced spray engine provides three spray functions: wide coverage, intense drenching, and targeted spray.
- Wide coverage spray produces an encompassing spray for everyday use.
- Intense drenching spray delivers a forceful spray ideal for rinsing soap from hair.
- Targeted spray is a focused stream for targeting sore muscles or use as a utility spray.
- Thumb tab allows for a smooth transition between sprays.
- Spray nozzles cover full area of sprayhead.
- Combination of balance, weight, grip, and angle makes this handshower comfortable and easy to use.
- MasterClean™ sprayface features an easy-to-clean surface that withstands mineral buildup.
- 1.75 gpm (6.6 lpm) flow rate.

# **Technical Information**

All product dimensions are nominal.