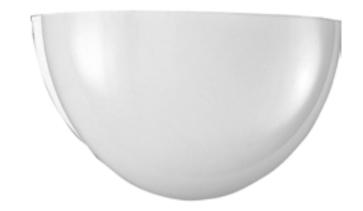

## Sconce

Quarter sphere with white glass.

Category: Sconces Finish: White Construction: Glass: White glass Width: 11-1/2" Height: 5" Depth: 5-3/4" H/CTR: 2-3/8"

| MOUNTING                                             | ELECTRICAL                         | LAMPING                                                    | ADDITIONAL INFORMATION                                  |
|------------------------------------------------------|------------------------------------|------------------------------------------------------------|---------------------------------------------------------|
| Wall mounted  Mounting strap for outlet box included | Pre-wired 6" of wire supplied 120V | Quantity: 1<br>100W Medium Base<br>Medium porcelain socket | UL-CUL1 year warranty  Companion fixtures are available |