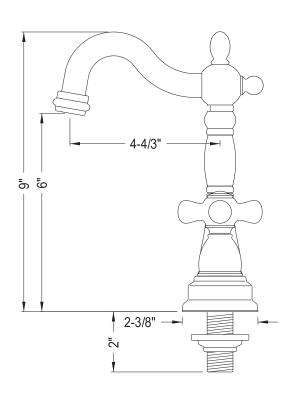

## MODEL#:**EB1491PX**PRODUCT SPECIFICATION SHEET

**Note:** Photo above and Drawing below shows overall style of the product, handle styles may be different to the product model number this specification sheet is refering to