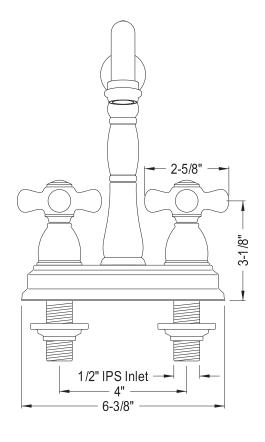

## MODEL#:**EB1491PX**PRODUCT SPECIFICATION SHEET

**Note:** Photo above and Drawing below shows overall style of the product, handle styles may be different to the product model number this specification sheet is refering to