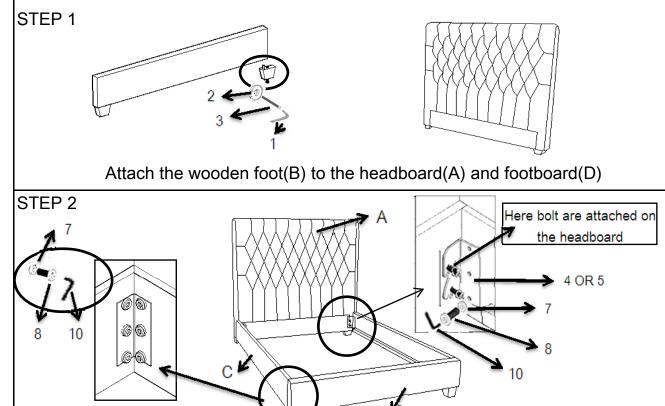

## IT NEEDS TWO PERSONS AND TAKES ABOUT THIRTY MINUTES TO ASSEMBLE THE ITEM.

Align and attach the left and right brackets (4 and 5) to the bed rails (C) using flat washer (7) bolt (8) and tighten with allen wrench (10). Then align and attach the footboard brackets (6) to the footboard (D) and bed rails (C) using flat washer (7) bolt (8) and tighten with allen wrench (10). Finally hang the bed rails (C) to the headboard (A). Now tighten all corner brackets.