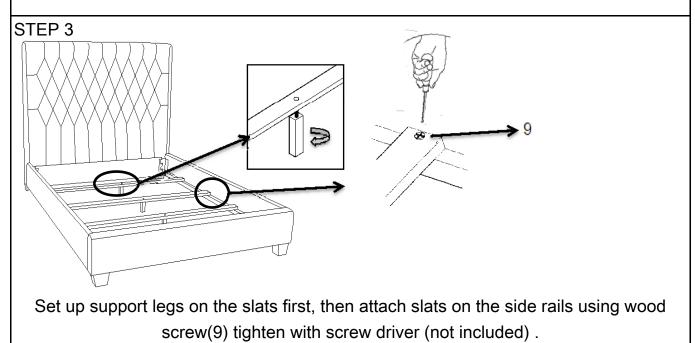

## IT NEEDS TWO PERSONS AND TAKES ABOUT THIRTY MINUTES TO ASSEMBLE THE ITEM.

Align and attach the left and right brackets (4 and 5) to the bed rails (C) using flat washer (7) bolt (8) and tighten with allen wrench (10). Then align and attach the footboard brackets (6) to the footboard (D) and bed rails (C) using flat washer (7) bolt (8) and tighten with allen wrench (10). Finally hang the bed rails (C) to the headboard (A). Now tighten all corner brackets.