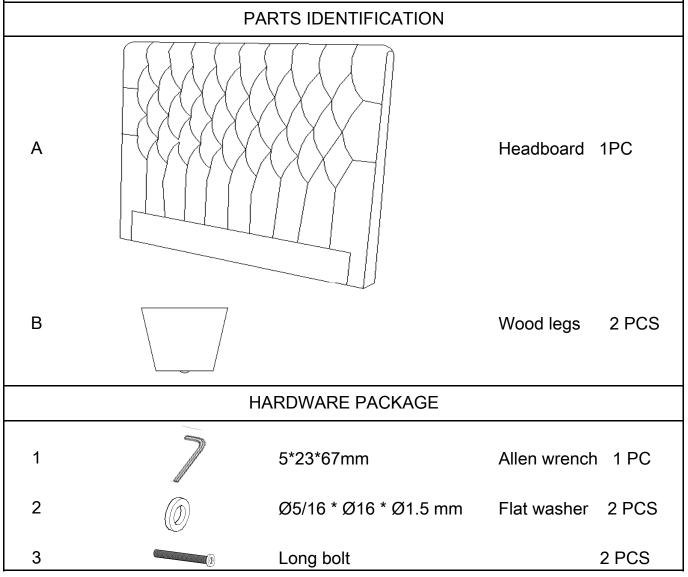

| ASSEMBLY INSTRUCTION |                                           |                                                          |             |       |
|----------------------|-------------------------------------------|----------------------------------------------------------|-------------|-------|
| PARTS IDENTIFICATION |                                           |                                                          |             |       |
| E                    | 3                                         |                                                          | Wood legs   | 2 PCS |
| (                    |                                           |                                                          | Bed rail    | 2 PCS |
| [                    |                                           |                                                          | Footboard   | 1 PC  |
| E                    |                                           |                                                          | Slat        | 3 PCS |
| 1                    |                                           |                                                          | Support leg | 3 PCS |
| HARDWARE PACKAGE     |                                           |                                                          |             |       |
|                      | DESCRIPTION                               | FIGURE                                                   | Q'TY        |       |
| 1                    | Allen wrench 5*23*67mm                    |                                                          | 1 PC        |       |
| 2                    | Flat washer Ø5/16 * Ø16 * Ø1.5 mm         | $\bigcirc$                                               | 2 PCS       |       |
| 3                    | Long bolt                                 | ()                                                       | 2 PCS       |       |
| 4                    | Headboard corner bracket - Left (facing)  |                                                          | 1 PC        |       |
| 5                    | Headboard corner bracket - Right (facing) |                                                          | 1 PC        |       |
| 6                    | Footboard corner bracket                  | 000                                                      | 2 PCS       |       |
| 7                    | Flat washer Ø6.5 * Ø19 * Ø2 mm            | 0                                                        | 18 PCS      |       |
| 8                    | Short bolt                                |                                                          | 18 PCS      |       |
| 9                    | Wood screw                                | ()<br>()<br>()<br>()<br>()<br>()<br>()<br>()<br>()<br>() | 6 PCS       |       |
| 10                   | Allen wrench 4*23*60mm                    | ٢                                                        | 1 PC        |       |