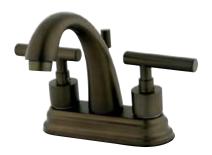

## **DESCRIPTION:**

Manhattan 4" Lavatory Faucet With Brass Pop-Up,Orb

**Note:** Please always check with Elements of Design Customer Service for Cartridge Model Number Verification before you order.

**Note:** Photo above and Drawing below shows overall style of the product, handle styles may be different to the product model number this specification sheet is refering to.