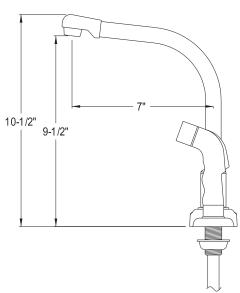

## MODEL#:**EB711LL**PRODUCT SPECIFICATION SHEET

**Note:** Photo above and Drawing below shows overall style of the product, handle styles may be different to the product model number this specification sheet is refering to