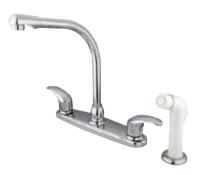

## MODEL#:**EB711LL**PRODUCT SPECIFICATION SHEET

**Note:** Photo above and Drawing below shows overall style of the product, handle styles may be different to the product model number this specification sheet is refering to

## **DESCRIPTION:**

Legacy 8" High Arch Spout Kitchen Fct W/White Spr, Cp