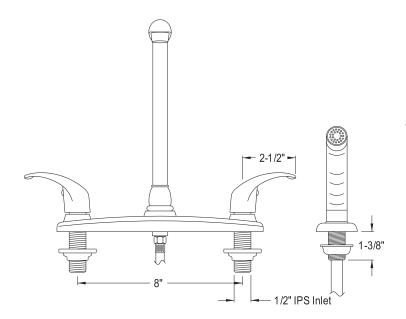

## MODEL#:**EB711LL**PRODUCT SPECIFICATION SHEET

**Note:** Photo above and Drawing below shows overall style of the product, handle styles may be different to the product model number this specification sheet is refering to