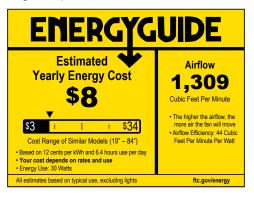

### **Performance:**

| Input Voltage   | 120 V                     |
|-----------------|---------------------------|
| Input Frequency | 60 Hz                     |
| Warranty        | Limited Lifetime Warranty |
| Labels          | cULus Dry Location Listed |
|                 | AC motor                  |