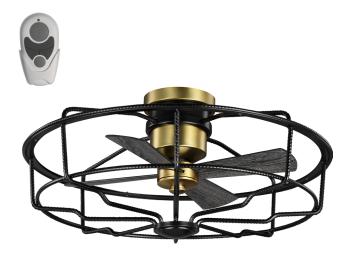

### **Description:**

Outfitted with stylish mixed metal elements, this ceiling fan shows off an industrial-inspired, open-cage design. Four plywood blades rotate within the cage and anchor to a vintage-style base. The fan's stunning aesthetic and its handy remote control are ready to help you and your family stay comfortable and relaxed all year round.

## **Specifications:**

- Outfitted with stylish mixed metal elements, this ceiling fan shows off an industrial-inspired, open-cage design.
- Four plywood blades rotate within the cage and anchor to a vintage-style base.
- The fan's stunning aesthetic and its handy remote control are ready to help you and your family stay comfortable and relaxed all year round.
- Ideal for any living room, great room, or bedroom.
- $\cdot\,$  Perfect for urban industrial and farmhouse settings.
- Measures 32-7/8-inch width by 15-1/4-inch height.
- · Includes installation instructions and mounting hardware.
- Progress Lighting products are designed for exceptional quality, reliability, and functionality.
- Canopy covers a standard 4" recessed outlet box: 7.75 in W., 1.313 in ht., 7.75 in depth
- 80 in of wire supplied

## **Dimensions:**

Diameter: 32-7/8 in Height: 15-1/4 in