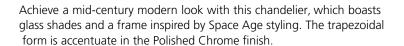

| DATE:    | TYPE: |  |
|----------|-------|--|
| NAME:    |       |  |
| PROJECT: |       |  |

Incandescent

Polished Chrome finishMid-century modern lookEtched white glass shades

• Glass shades

• Features a fun and playful trapezoidal form

Category: Chandeliers

**Finish:** Polished Chrome (plated) **Construction:** Steel construction

Glass/Shade: Etched white glass shades

Diameter: 27-3/8" Height: 23"

Overall Ht. W/Stem: 89"

| MOUNTING                                                     | ELECTRICAL               | LAMPING                    | ADDITIONAL INFORMATION    |
|--------------------------------------------------------------|--------------------------|----------------------------|---------------------------|
| Ceiling mounted                                              | Pre-wired                | Quantity:                  | cULus Dry location listed |
| Mounting strap for outlet box included                       | 15 feet of wire supplied | Five 100w max. Medium Base | 1 year warranty           |
| Iriciadea                                                    | 120 V                    | E26 base ceramic socket    |                           |
| Six links of 9 gauge chain supplied                          |                          |                            |                           |
| One 6", four 12" lengths of stem included                    |                          |                            |                           |
| Canopy covers a standard 4"<br>hexagonal recessed outlet box |                          |                            |                           |
| 5.25" W., 0.75" depth                                        |                          |                            |                           |
|                                                              |                          |                            |                           |