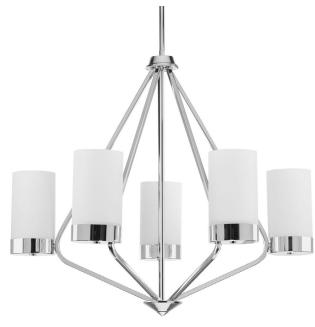

| DATE:    | TYPE: |  |
|----------|-------|--|
| NAME:    |       |  |
| PROJECT: |       |  |

Incandescent

Polished Chrome finishMid-century modern lookEtched white glass shades

• Glass shades

• Features a fun and playful trapezoidal form

Category: Chandeliers

**Finish:** Polished Chrome (plated) **Construction:** Steel construction

Glass/Shade: Etched white glass shades

Diameter: 27-3/8" Height: 23"

Overall Ht. W/Stem: 89"

| MOUNTING                                                     | ELECTRICAL               | LAMPING                    | ADDITIONAL INFORMATION    |
|--------------------------------------------------------------|--------------------------|----------------------------|---------------------------|
| Ceiling mounted                                              | Pre-wired                | Quantity:                  | cULus Dry location listed |
| Mounting strap for outlet box included                       | 15 feet of wire supplied | Five 100w max. Medium Base | 1 year warranty           |
| Iriciadea                                                    | 120 V                    | E26 base ceramic socket    |                           |
| Six links of 9 gauge chain supplied                          |                          |                            |                           |
| One 6", four 12" lengths of stem included                    |                          |                            |                           |
| Canopy covers a standard 4"<br>hexagonal recessed outlet box |                          |                            |                           |
| 5.25" W., 0.75" depth                                        |                          |                            |                           |
|                                                              |                          |                            |                           |