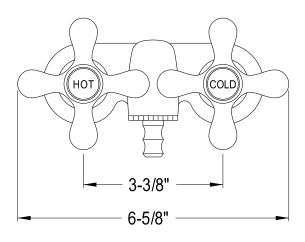

## **DESCRIPTION:**

Wall Mount Leg Tub Filler Sn (1)Ccmx8H (1)Ccmx8C

**Note:** Please always check with Elements of Design Customer Service for Cartridge Model Number Verification before you order.

**Note:** Photo above and Drawing below shows overall style of the product, handle styles may be different to the product model number this specification sheet is refering to.