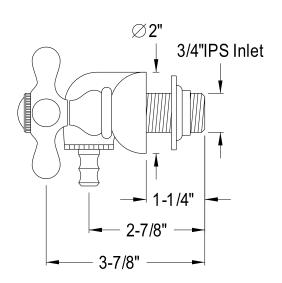

## **DESCRIPTION:**

Wall Mount Leg Tub Filler Sn (1)Ccmx8H (1)Ccmx8C

**Note:** Please always check with Elements of Design Customer Service for Cartridge Model Number Verification before you order.

**Note:** Photo above and Drawing below shows overall style of the product, handle styles may be different to the product model number this specification sheet is refering to.