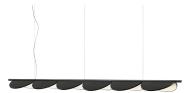

## Almendra S6 Primer, Anthracite - Specification Sheet by Patricia Urquiola, 2022

Mounting Ceiling Pendant

Lamp (Bulb) Description LED 90W 8400lm 2700K CRI95

Environment Indoor - Dry Location

Dimming 0-10V (120Vac or 277Vac) or ELV (120Vac Only) or Triac (120Vac Only)

Finish Anthracit

Technical and Product Description Almendra is a modular suspended lighting system providing diffused light

emission, available in linear and organic leaf-like compositions.

Each lighting unit contains an integrated Edge Lighting technology and can rotate up to a  $60\neg$  angle to change the direction of the light emitted.

Almendra Linear: The linear module can be set to obtain multiple configurations

with 3, 4 or 6 lights, which can be positioned downwards or upwards.