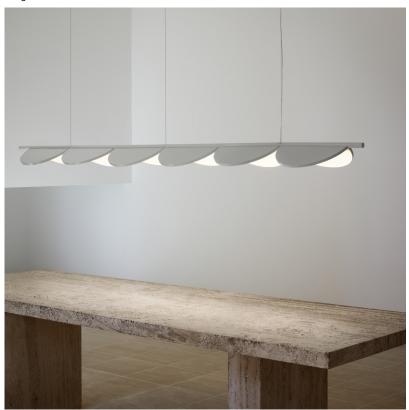

## Almendra S6 Primer, Anthracite - Specification Sheet by Patricia Urquiola, 2022

Mounting Ceiling Pendant

Lamp (Bulb) Description LED 90W 8400lm 2700K CRI95

Environment Indoor - Dry Location

Dimming 0-10V (120Vac or 277Vac) or ELV (120Vac Only) or Triac (120Vac Only)

Finish Anthracit

Technical and Product Description Almendra is a modular suspended lighting system providing diffused light

emission, available in linear and organic leaf-like compositions.

Each lighting unit contains an integrated Edge Lighting technology and can rotate up to a  $60\neg$  angle to change the direction of the light emitted.

Almendra Linear: The linear module can be set to obtain multiple configurations

with 3, 4 or 6 lights, which can be positioned downwards or upwards.