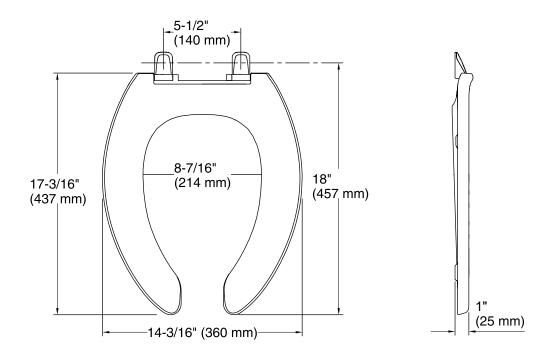

## **Technical Information**

All product dimensions are nominal.

Seat shape type: Elongated

Seat front type: Open front

Seat-mounting holes: 5-1/2" (140 mm)