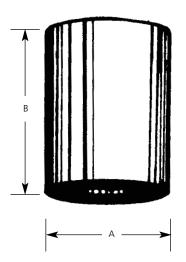

Incandescent 5" Cylinder Outdoor

| Type    |     |     |  |
|---------|-----|-----|--|
| -20     | -30 | -31 |  |
| P5774 🗌 |     |     |  |

|             | Finish |       |       |           | Dim | Dimensions (Inches) |  |
|-------------|--------|-------|-------|-----------|-----|---------------------|--|
| Catalog No. | Bronze | White | Black | Lamping   | Α   | В                   |  |
|             | -20    | -30   | -31   | 1-75PAR30 | 5   | 6-1/2               |  |
|             |        |       |       | or BR30   |     |                     |  |