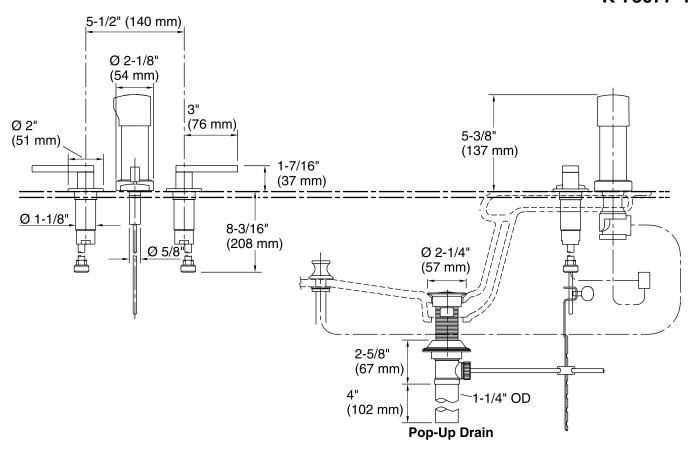

# Composed™

Bidet Faucet K-73077-4

### **Technical Information**

All product dimensions are nominal.

Drain tailpiece included:

YES