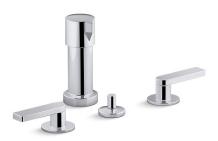

# Composed™

Bidet Faucet K-73077-4

#### **Features**

- Metal construction.
- Leak-free ceramic disc valves exceed industry standards by two times for a lifetime of use.
- Durable KOHLER finishes resist corrosion and tarnishing.
- Complete range of faucets, accessories and showering components to coordinate a full bathroom.