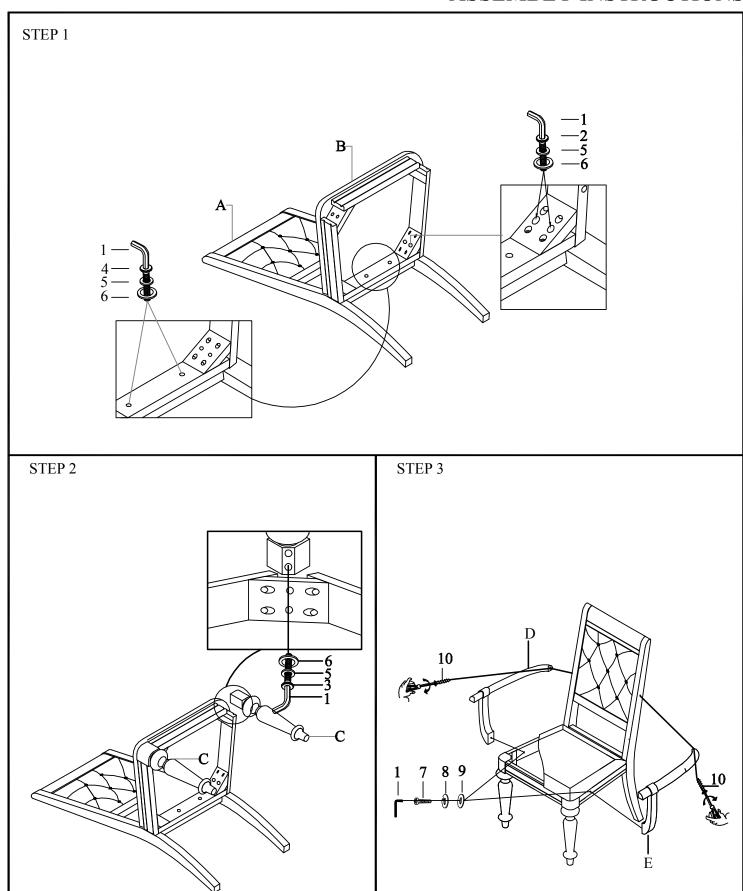

| 6                       |          | LARGE FLAT WASHER | 10 PCS |
| D                    |      | LEFT ARM                   | 1 PC  | 7                       |          | SHORT SMALL BOLT  | 2 PCS  |
|                      |      |                            |       | 8                       |          | SMALL LOCK WASHER | 2 PCS  |
| E                    |      | RIGHT ARM                  | 1 PC  | 9                       |          | SMALL FLAT WASHER | 2 PCS  |
|                      |      |                            |       | 10                      | <i>€</i> | SCREW             | 2 PCS  |

NOTE: - PHILLIPS HEAD SCREW DRIVER IS REQUIRED IN THE ASSEMBLY PROCESS. HOWEVER, MANUFACTURER DOES NOT PROVIDE THIS ITEM.

- QUANTITIES SHOWN ARE FOR ONE CHAIR

## ASSEMBLY INSTRUCTIONS



PAGE 3 OF 4

## ASSEMBLY INSTRUCTIONS

STEP 4 COMPLETE