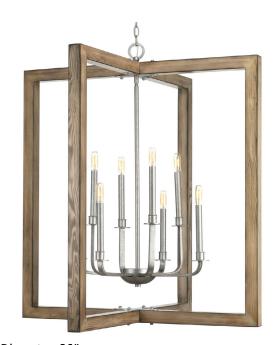

| DATE:    | TYPE: |  |
|----------|-------|--|
| NAME:    |       |  |
| PROJECT: |       |  |

Incandescent

• Inspired by coastal and nautical designs.

Solid wood frame surrounds hand-painted, galvanized metal fittings.

Distressed pine frame finish.

Category: Chandelier

Finish: Galvanized Finish (painted)
Construction: Steel construction

Diameter: 36" Height: 39"

Overall Ht. W/Chain: 162"

| MOUNTING                                                                                                                                | ELECTRICAL                        | LAMPING                                                  | ADDITIONAL INFORMATION    |
|-----------------------------------------------------------------------------------------------------------------------------------------|-----------------------------------|----------------------------------------------------------|---------------------------|
| Ceiling chain mounted                                                                                                                   | Pre-wired                         | Quantity:                                                | cULus Dry location listed |
| Mounting strap for outlet box<br>included  Ten feet of 9 gauge chain<br>supplied  covers a standard 4" octagonal<br>recessed outlet box | 15 feet of wire supplied<br>120 V | Eight 60w max. Candelabra Base<br>Candelabra base socket |                           |