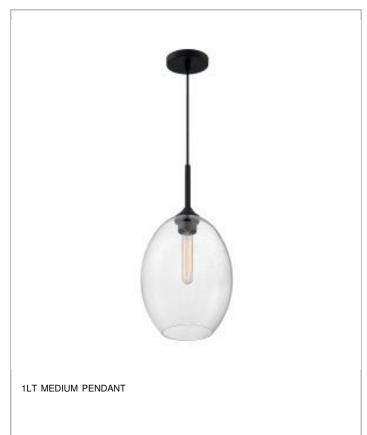

| General                   |              |
|---------------------------|--------------|
| Finish                    | Matte Black  |
| Style                     | Transitional |
| Number of Lamps           | 1            |
| Height (in.)              | 19.13        |
| Width (in.)               | 9.63         |
| Indoor or Outdoor Fixture | Indoor       |

| Specifications     |                 |
|--------------------|-----------------|
| Base               | Medium          |
| Bulb Type          | Incandescent    |
| Max Wattage        | 60              |
| Voltage            | 120V            |
| Bulb Included      | No              |
| Glass Description  | Clear Seeded    |
| Fabric Description | Clear Seeded    |
| Weight (lb.)       | 4.80            |
| Sloped Ceiling     | Yes             |
| Fixture Type       | Pendant         |
| Fixture Material   | Steel and Glass |