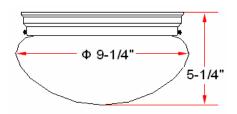

# (Satin Nickel) 2 LT Ceiling Mount (5" x 9<sup>1/2</sup>")

### **Specifications**

Material Construction:Formed SteelLens:Alabaster glass

Lamp Type & Wattage: Two 60W, medium base incandescent lamps

Mounting: Ceiling mounted
Finish: Satin Nickel (US15)

Voltage: 120V Weight: 2.5 lbs

Companion Fixtures: Chandeliers, wall sconce, wall mounts,

pendants & ceiling mounts



### **Dimensions**



#### Warranty & Compliances

Warranty 10 Year Limited Warranty

UL/cUL listed; Suitable for dry locations

ADA N/A EnergyStar N/A





## **Companion Fixtures**

Mini Pendant

2 LT Ceiling Mount (5" x 9<sup>1/2</sup>")

1 LT Wall Sconce

1 LT Wall Mount

2 LT Wall Mount

1 LT Ceiling Mount (6<sup>3/4</sup>" x 6")

1 LT Ceiling Mount (5" x 7<sup>5/8</sup>")

2 LT Ceiling Mount (5<sup>7/8</sup>" x 13<sup>1/4</sup>")

3 LT Chandelier

5 LT Chandelier

Pendant