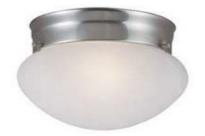

# (Satin Nickel) 2 LT Ceiling Mount (5" x 9<sup>1/2</sup>")

### **Specifications**

Material Construction:Formed SteelLens:Alabaster glass

Lamp Type & Wattage: Two 60W, medium base incandescent lamps

Mounting: Ceiling mounted
Finish: Satin Nickel (US15)

Voltage: 120V Weight: 2.5 lbs