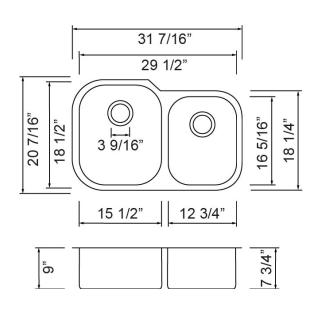

## PRODUCT SPECIFICATIONS

Stainless Steel SLU611 Double Bowl Undermount Sink. Overall dimensions are 31-7/16" x 20-7/16" x 9"/7.5". Sink is manufactured from 18 gauge 304 Stainless Steel with a Brushed finish, Rear drain placement, and Full spray sides and bottom with Bottom and four sides pads.

| Installation Type:    | Undermount                   |
|-----------------------|------------------------------|
| Material:             | SUS 304                      |
| Finish:               | Brushed                      |
| Gauge:                | 16/18                        |
| Sound Deadening:      | Full spray sides and         |
|                       | bottom with Bottom and       |
|                       | four sides pads.             |
| Number of Bowls:      | 2                            |
| Sink Dimensions:      | 31-7/16 x 20-7/16 x 9''/7.5" |
| Bowl 1 Dimensions:    | 15-1/2 x 18-1/2 x 9"         |
| Bowl 2 Dimensions:    | 12-3/4 x 18-1/4 x 7.5"       |
| Drain Size:           | 3-9/16"                      |
| Drain Location:       | Rear                         |
| Minimum Cabinet Size: | 36"                          |
| Mounting Hardware:    | Undermount brackets          |
| Cutout Template:      | Available                    |