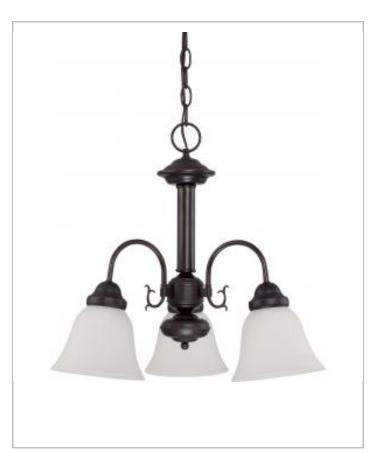

## General

| Finish                    | Mahogany Bronze |
|---------------------------|-----------------|
| Style                     | Traditional     |
| Number of Lamps           | 3               |
| Height (in.)              | 17.00           |
| Width (in.)               | 20.00           |
| Indoor or Outdoor Fixture | Indoor          |

| Specifications    |               |
|-------------------|---------------|
| Base              | Medium        |
| Bulb Type         | Incandescent  |
| Max Wattage       | 60            |
| Voltage           | 120V          |
| Bulb Included     | No            |
| Glass Description | Frosted       |
| Weight (lb.)      | 8.68          |
| Fixture Type      | Chandelier    |
| Fixture Material  | Glass / Metal |