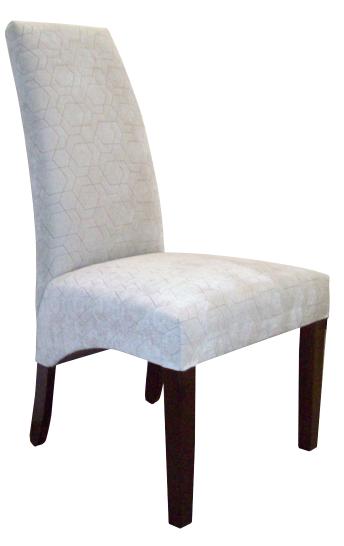

## 7271 **AARON**

## **DIMENSIONS**

OVERALL: Width 21" Depth 27" . Height 42.75" SEATING AREA: Seat Width 21" Seat Depth 17.5" Seat Height 19.5"

## **FEATURES SEAT CUSHION:** Tight **BACK CUSHION:** Tight

**OPTIONS** WOOD FINISH: Specify Satin Black (B), French Roast (F), Aged Grey (G), or Vintage Brown (V)