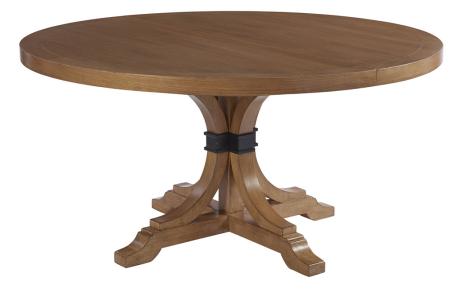

## Magnolia Round Dining Table

Item #:920-875C

| DESCRIPTION      | The 60-inch diameter Magnolia dining table extends to 80-inches with the leaf inserted, offering comfortable seating for six. The graceful shape of the pedestal features a decorative metal collar in an aged bronze patina. The piece is available in the Sandstone or Sailcloth finish. In the Sandstone finish, the table top features Quartered Elm. In the Sailcloth finish, it features Cathedral Elm. |
|------------------|---------------------------------------------------------------------------------------------------------------------------------------------------------------------------------------------------------------------------------------------------------------------------------------------------------------------------------------------------------------------------------------------------------------|
| DIMENSIONS       | 60W x 60D x 30H in.                                                                                                                                                                                                                                                                                                                                                                                           |
| DIAMETER         | 60 in.                                                                                                                                                                                                                                                                                                                                                                                                        |
| LEAF COUNT       | 1                                                                                                                                                                                                                                                                                                                                                                                                             |
| LEAF WIDTH       | 20 in.                                                                                                                                                                                                                                                                                                                                                                                                        |
| TABLE EXTENDS TO | 80 in.                                                                                                                                                                                                                                                                                                                                                                                                        |