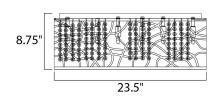

# MEASUREMENTS

DIMENSION : 23.5" W x 8.75" H

HANGING WEIGHT : 14.74 lb

LAMPING

INPUT VOLTAGE : 120V

LUMENS : 4,960 Rated

BULB : 9 x 2.9W LED G9 , 26W Total

BULB INCLUDED : (Included)