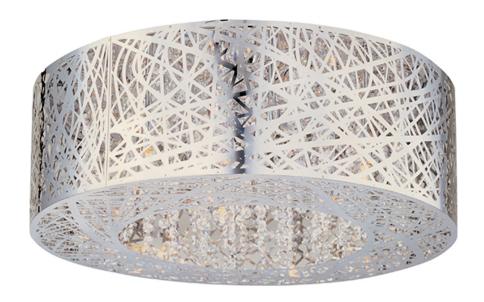

#### **PRODUCT DESCRIPTION**

Legendary meets contemporary with the Collection. Reminiscent of the mythical tales of treasures, the fixtures offer brilliantly shining crystal enclosed within a precision laser-cut sheath that cannot be duplicated. The glow of the LED light from within casts a beautifully radiant shine that adorns the outer permeable layer.