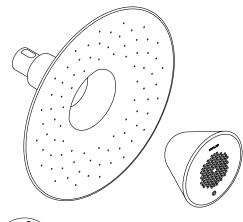

# **Moxie**<sup>®</sup>

Rainhead with Wireless Speaker K-99105-E

# Features

- Rainhead with wireless speaker streams your personalized music playlists, news and other audio in the shower.
- Syncs with Bluetooth\*®-enabled devices including smart phones, MP3 players, tablets and laptops located up to 32 feet away.
- Total harmonic distortion: 1.5 watts at 1kHz with < 1% distortion.
- Water-resistant wireless speaker pops in and out of rainhead for easy recharging.
- Wireless speaker can be used outside the shower space, independent of the rainhead, to stream music in any room.
- 80 angled nozzles deliver a full-coverage, enveloping spray
- Soft silicone sprayface is easy to clean.
- 2.0 gpm (gallons per minute) flow rate
- 1/2-inch NPT connection.
- Includes showerhead, wireless speaker, speaker stand and micro USB charging cable.
- \*The BLUETOOTH<sup>®</sup> word mark and logos are registered trademarks owned by Bluetooth SIG, Inc. and any use of such marks by Kohler Co. is under license. Other trademarks and trade names are those of their respective owners.

# Moxie® Rainhead with Wireless Speaker K-99105-E