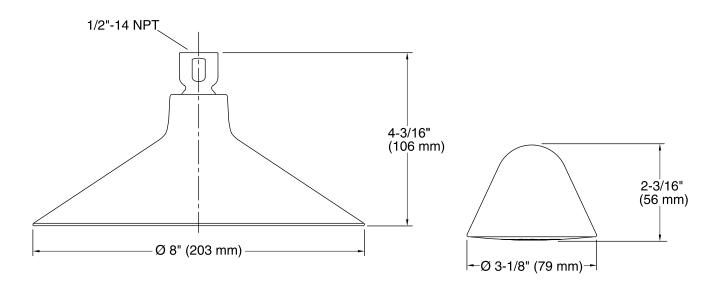

# **Technical Information**

All product dimensions are nominal.

#### Showerhead:

Flow rate:

2 gal/min (7.6 l/min)