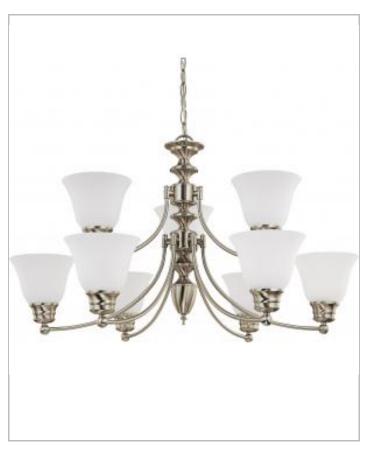

## General

| Finish                    | Brushed Nickel |
|---------------------------|----------------|
| Style                     | Transitional   |
| Number of Lamps           | 9              |
| Height (in.)              | 18.00          |
| Width (in.)               | 32.00          |
| Indoor or Outdoor Fixture | Indoor         |

| Specifications    |                     |
|-------------------|---------------------|
| Base              | Bi Pin GU24         |
| Bulb Type         | Compact Fluorescent |
| Max Wattage       | 13                  |
| Voltage           | 120V                |
| Bulb Included     | Yes                 |
| Glass Description | Frosted White       |
| Fixture Type      | Chandelier          |
| Fixture Material  | Glass / Metal       |