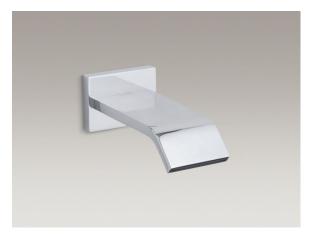

### Features

- Brass construction.
- Complements Loure Suite.

For complete listing of available colors, go to kohler.com.

Codes/Standards ASME A112.18.1/CSA B125.1

KOHLER<sup>®</sup> Faucet Lifetime Limited Warranty

## **Product Specification**

Bath spout shall be made of brass construction. Valve trim shall be Kohler Model K-14676.