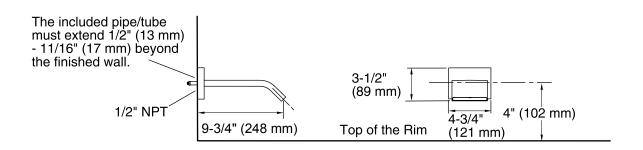

### **Technical Information**

| All measurements are nominal. |                  |
|-------------------------------|------------------|
| Pressure:                     | 45 psi (3.1 bar) |

#### **Installation Notes**

Install this product according to the installation guide.

Cap the shower outlet if the deck-mounted spout, diverter, or handshower is connected to the spout outlet.

Install straight pipe or tube drop of 7" (178 mm) to 18" (457 mm) with single elbow between the valve and the wall-mount spout. Elbow must be a 90 degree drop ell that is secured to rigid framing.