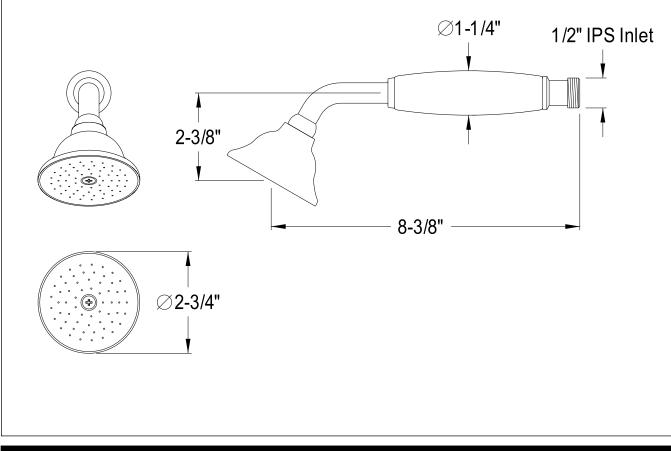

## MODEL#:**DK1051** PRODUCT SPECIFICATION SHEET

**Note:** Photo above and Drawing below shows overall style of the product, handle styles may be different to the product model number this specification sheet is refering to

## **DESCRIPTION:**

Victorian Hand Shower, Cp