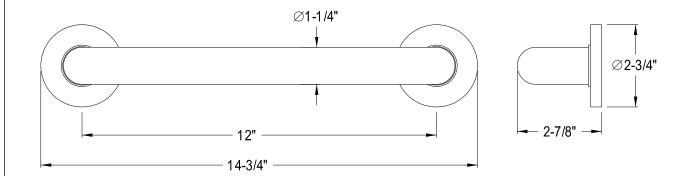

## **DESCRIPTION:**

Roped Decor Grab Bar, Cp 12", 1-1/4" Od

**Note:** Please always check with Elements of Design Customer Service for Cartridge Model Number Verification before you order.

**Note:** Photo above and Drawing below shows overall style of the product, handle styles may be different to the product model number this specification sheet is refering to