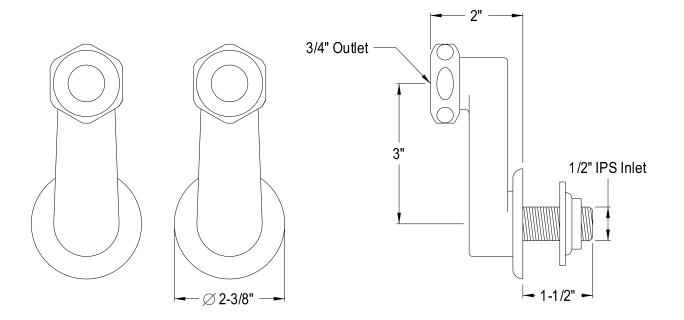

## **DESCRIPTION:**

Vintage Swivel Elbows, Cp

**Note:** Please always check with Elements of Design Customer Service for Cartridge Model Number Verification before you order.

**Note:** Photo above and Drawing below shows overall style of the product, handle styles may be different to the product model number this specification sheet is refering to.