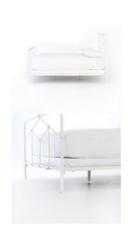

## **OVERVIEW**

Modern geometric patterns update a design inspired by vintage European hospital beds. Simple white iron tubing looks airy and feels substantial. Low-profile box spring recommended.

**Ready for Immediate Shipment:** 24 **More Arriving Soon:** No, please contact your sales support representative for additional availability

## PRODUCT DETAILS

Weight: 114.64 lb

Colors: White, Dark Natural Materials: Iron, Acacia Volume: 14.83 cu ft

Overall Dimensions: 61.50"w x 84.00"d x 51.50"h