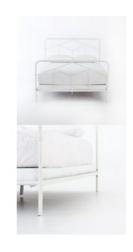

## **OVERVIEW**

Modern geometric patterns update a design inspired by vintage European hospital beds. Simple white iron tubing looks airy and feels substantial. Low-profile box spring recommended.

**Ready for Immediate Shipment:** 24 **More Arriving Soon:** No, please contact your sales support representative for additional availability

## PRODUCT DETAILS

Weight: 114.64 lb

Colors: White, Dark Natural Materials: Iron, Acacia Volume: 14.83 cu ft

Overall Dimensions: 61.50"w x 84.00"d x 51.50"h