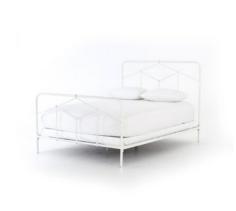

## **OVERVIEW**

Modern geometric patterns update a design inspired by vintage European hospital beds. Simple white iron tubing looks airy and feels substantial. Low-profile box spring recommended.

**Ready for Immediate Shipment:** 24 **More Arriving Soon:** No, please contact your sales support representative for additional availability

## PRODUCT DETAILS

Weight: 114.64 lb

Colors: White, Dark Natural Materials: Iron, Acacia Volume: 14.83 cu ft

Overall Dimensions: 61.50"w x 84.00"d x 51.50"h