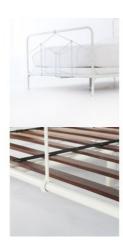

## PRODUCT DETAILS

Weight: 114.64 lb

Colors: White, Dark Natural Materials: Iron, Acacia Volume: 14.83 cu ft

Overall Dimensions: 61.50"w x 84.00"d x 51.50"h