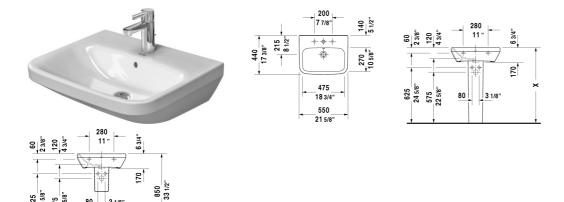

## Washbasin # 231955..00 / 231955..30

625 24 5/8" 575 22 5/8"

80 3 1/8'

## |< 21 5/8" Inch >|

| Washbasin                                                                                                               | Dimension                                                                                              | Weight  | Order number |
|-------------------------------------------------------------------------------------------------------------------------|--------------------------------------------------------------------------------------------------------|---------|--------------|
| with overflow, with tap platform, 21 5/8" Inch                                                                          |                                                                                                        |         |              |
| Colors                                                                                                                  |                                                                                                        |         |              |
| 00 White                                                                                                                |                                                                                                        |         |              |
| Variant                                                                                                                 |                                                                                                        |         |              |
| p                                                                                                                       | 21 5/8" x 17 3/8" Inch                                                                                 | 34.8 lb | 23195500     |
|                                                                                                                         |                                                                                                        |         |              |
| p p p                                                                                                                   | 21 5/8" x 17 3/8" Inch                                                                                 | 34.8 lb | 23195530     |
| p p p<br>Sanitary ceramics with the special WonderGlis<br>time to come.<br>When ordering WonderGliss please add a "1" a | ss surface finish will remain clean and attr                                                           |         |              |
| Sanitary ceramics with the special WonderGlistime to come.                                                              | as surface finish will remain clean and attra<br>as eleventh digit to the model number.<br>12, 232010, |         |              |