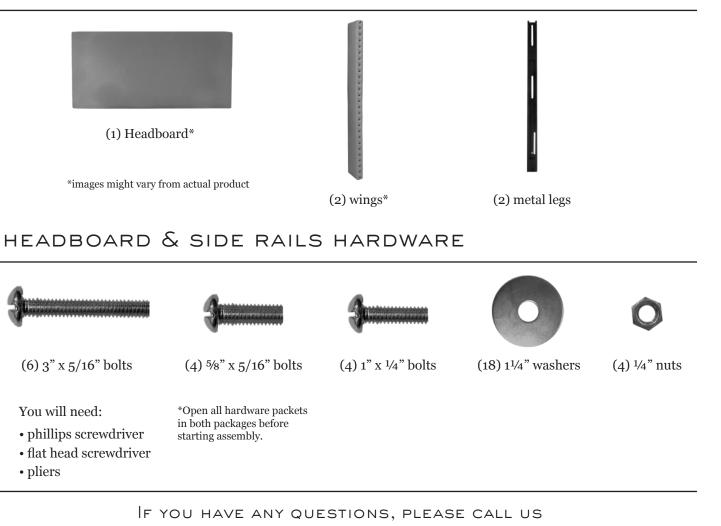

## HEADBOARD COMPONENTS



## LIMITED WARRANTY

We guarantee our upholstered furniture against defects in construction for a period of one (1) year. When a structural defect is brought to our attention, we will repair or replace it at our option at no charge to the customer (includes parts and labor, not transportation costs). Fabric wearability for upholstered furniture is not covered by the warranty. Vacuum for regular cleaning.

PLEASE DISPOSE OF PLASTIC BAG (S) AND CARTON (S) RESPONSIBLY.







Insert metal legs through the holes in the headboard. Make sure that you place the correct leg facing "Out."

Attach each metal leg to the headboard using (2)  $\frac{5}{8}x \frac{5}{16}$ bolts and (2)  $\frac{1}{4}$  washers for each leg.