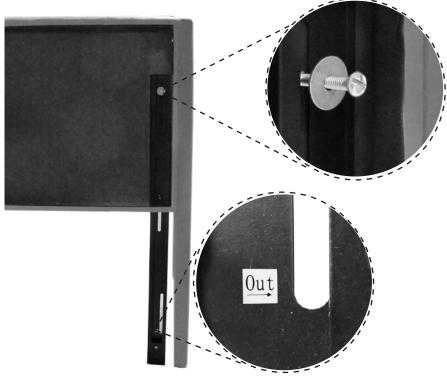

PLEASE DISPOSE OF PLASTIC BAG (S) AND CARTON (S) RESPONSIBLY.

Insert metal legs through the holes in the headboard. Make sure that you place the correct leg facing "Out."

Attach each metal leg to the headboard using (2)  $\frac{5}{8}x \frac{5}{16}$ bolts and (2)  $\frac{1}{4}$  washers for each leg.