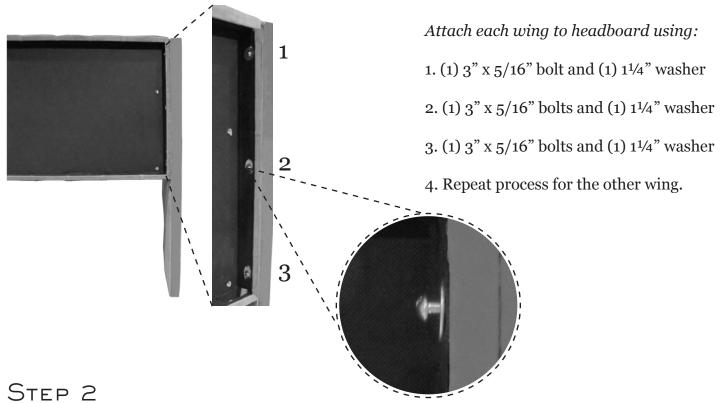

PLEASE DISPOSE OF PLASTIC BAG (S) AND CARTON (S) RESPONSIBLY.

Insert metal legs through the holes in the headboard. Make sure that you place the correct leg facing "Out."

Attach each metal leg to the headboard using (2)  $\frac{5}{8}x \frac{5}{16}$ bolts and (2)  $\frac{1}{4}$  washers for each leg.