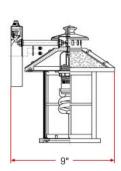

ASSEMBLED DIMENSIONS: 7.75" L × II.I" H × 9" D

WEIGHT: 5.06 lbs.

**BACKPLATE DIMENSIONS:** N/A CANOPY CEILING DIMENSIONS: N/A **GLASS/SHADE DIMENSIONS:** N/A **GLASS/SHADE MATERIAL:** Glass **GLASS/SHADE TYPE:** Frosted **GLASS/SHADE COLOR:** N/A