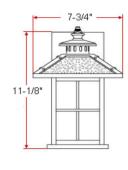

ASSEMBLED DIMENSIONS: 7.75" L × II.I" H × 9" D

WEIGHT: 5.06 lbs.

**BACKPLATE DIMENSIONS:** N/A CANOPY CEILING DIMENSIONS: N/A **GLASS/SHADE DIMENSIONS:** N/A **GLASS/SHADE MATERIAL:** Glass **GLASS/SHADE TYPE:** Frosted **GLASS/SHADE COLOR:** N/A