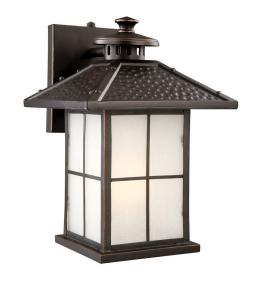

## Gladstone I-Light Outdoor Fluorescent Wall Light Oil Rubbed Bronze

ASSEMBLED DIMENSIONS: 7.75" L × II.I" H × 9" D

WEIGHT: 5.06 lbs.

**BACKPLATE DIMENSIONS:** N/A CANOPY CEILING DIMENSIONS: N/A **GLASS/SHADE DIMENSIONS:** N/A **GLASS/SHADE MATERIAL:** Glass **GLASS/SHADE TYPE:** Frosted **GLASS/SHADE COLOR:** N/A